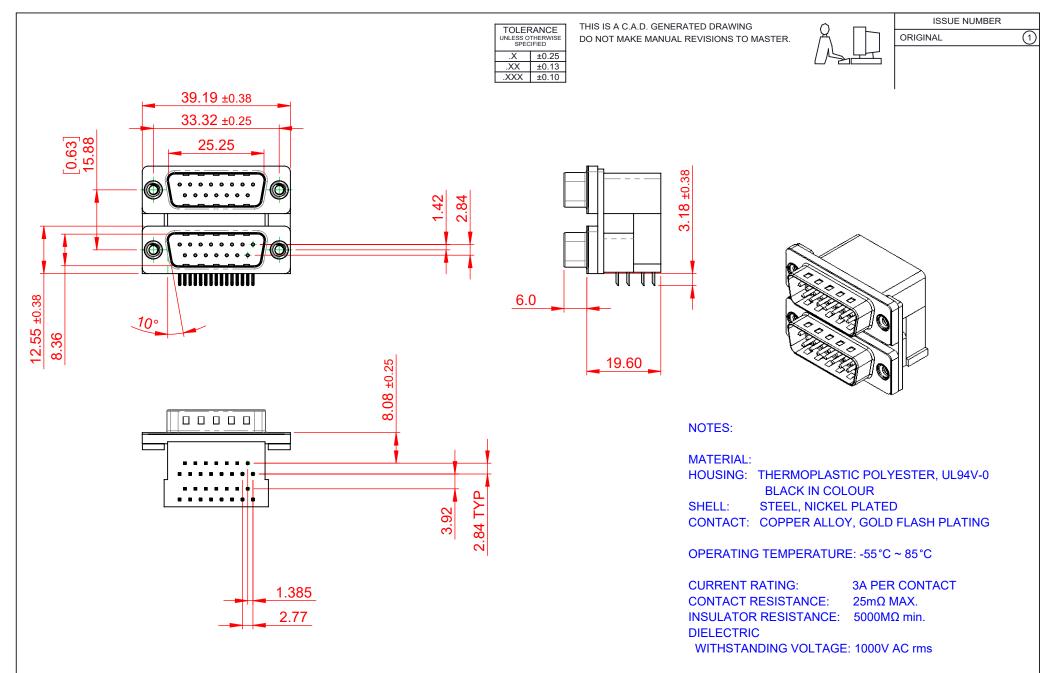

|                            |                            |                                                                                                                                                                                                                |                           | SW REFERENCE NO.: 661 ASSEMBLY |                    |       |    |       |  |
|----------------------------|----------------------------|----------------------------------------------------------------------------------------------------------------------------------------------------------------------------------------------------------------|---------------------------|--------------------------------|--------------------|-------|----|-------|--|
| 661 SERIES D-SUB CONNECTOR |                            |                                                                                                                                                                                                                | DRAWN: C.B                |                                | DATE: AUG. 01/2018 |       |    |       |  |
|                            |                            |                                                                                                                                                                                                                |                           | CHECKED:                       |                    | DATE: |    |       |  |
|                            | EDAC INC                   | THESE DRAWINGS AND SPECIFICATIONS<br>ARE THE PROPERTY OF EDAC INC.,AND<br>SHALL NOT BE REPRODUCED,OR COPIED<br>OR USED AS THE BASIS FOR THE<br>MANUFACTURE OR SALE OF APPARATUS<br>WITHOUT WRITTEN PERMISSION. | SCALE: 1:1                |                                | SHEET              | 1     | OF | 1     |  |
|                            | TORONTO, ONTARIO<br>CANADA |                                                                                                                                                                                                                | DRAWING NUMBER: 661-015-2 |                                | 264-002            |       |    | ISSUE |  |
| YOUR CONNECTION TO         | QUALITY & SERVICE          |                                                                                                                                                                                                                | PART NUMBER:              | 661-015-2                      | 264-002            |       |    | 1     |  |