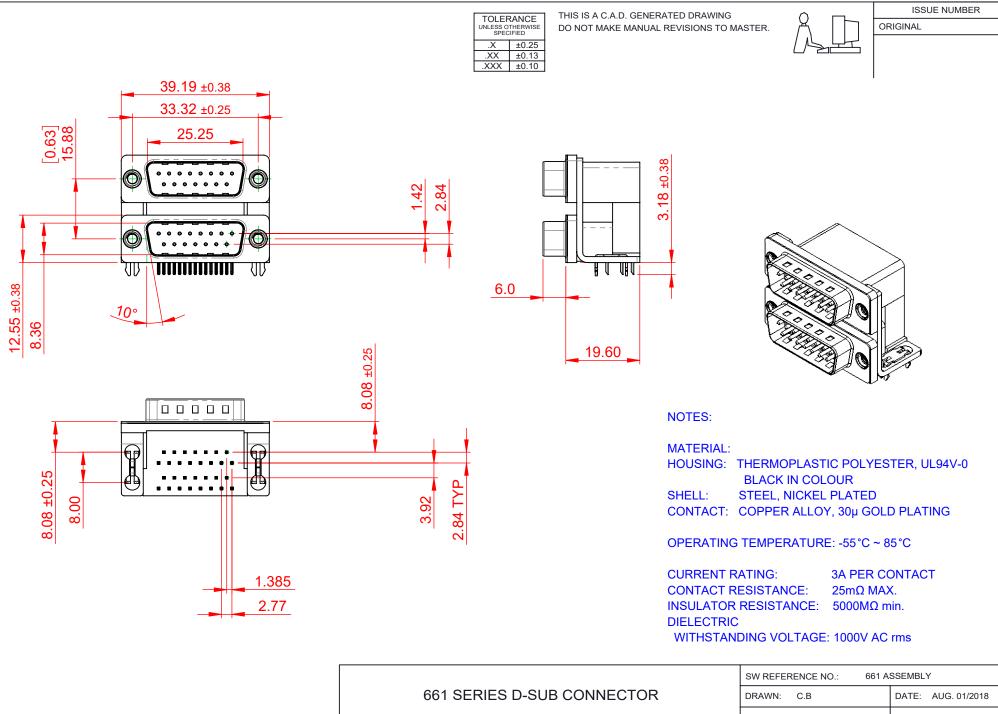

THIS SERIES FULLY CONFORMS TO THE EUROPEAN UNION DIRECTIVES 2011/65/EU FOR RoHS COMPLIANCY. YOUR CONNECTION TO QUALITY & SERVICE

EDAC INC TORONTO, ONTARIO CANADA

THESE DRAWINGS AND SPECIFICATIONS ARE THE PROPERTY OF EDAC INC..AND SHALL NOT BE REPRODUCED,OR COPIED OR USED AS THE BASIS FOR THE MANUFACTURE OR SALE OF APPARATUS WITHOUT WRITTEN PERMISSION.

| SW REFERENCE NO.: 661 ASSEMBLY |                    |
|--------------------------------|--------------------|
| DRAWN: C.B                     | DATE: AUG. 01/2018 |
| CHECKED:                       | DATE:              |
| SCALE: 1:1                     | SHEET 1 OF 1       |
| DRAMINO NUMBER CC4 045 CC4 024 |                    |

DRAWING NUMBER: 661-015-664-031 ISSUE PART NUMBER: 661-015-664-031