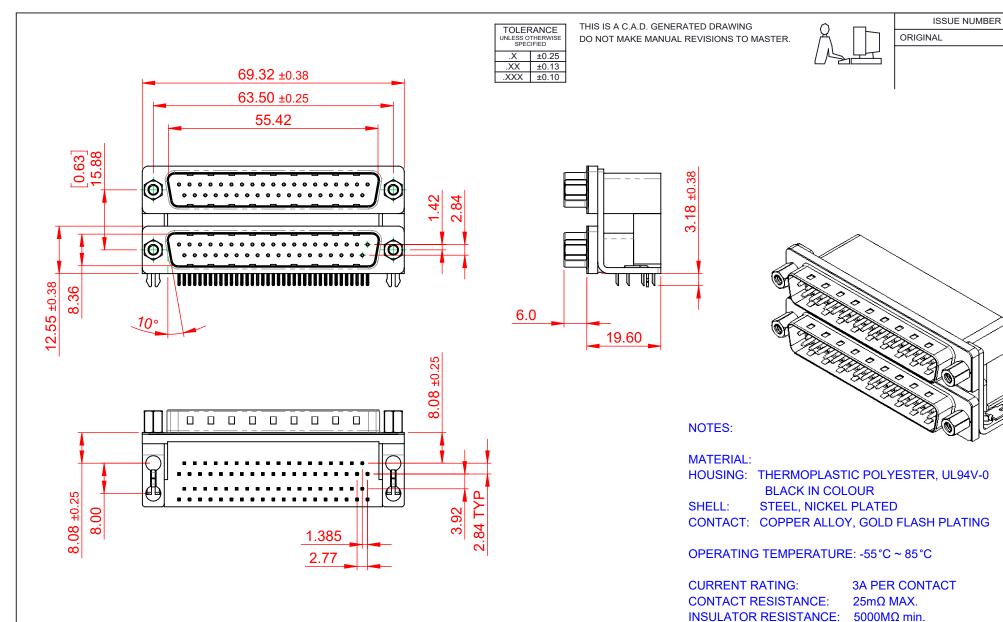

661 SERIES D-SUB CONNECTOR

YOUR CONNECTION TO QUALITY & SERVICE

EDAC INC TORONTO, ONTARIO CANADA

THESE DRAWINGS AND SPECIFICATIONS ARE THE PROPERTY OF EDAC INC..AND SHALL NOT BE REPRODUCED, OR COPIED OR USED AS THE BASIS FOR THE MANUFACTURE OR SALE OF APPARATUS WITHOUT WRITTEN PERMISSION.

| SW REFERENCE NO.: 661 ASSEMBLY  |                    |
|---------------------------------|--------------------|
| DRAWN: C.B                      | DATE: AUG. 01/2018 |
| CHECKED:                        | DATE:              |
| SCALE: 1:1                      | SHEET 1 OF 1       |
| DRAWING NUMBER: 661-037-264-043 |                    |

PART NUMBER:

WITHSTANDING VOLTAGE: 1000V AC rms

**DIELECTRIC** 

661-037-264-043 661-037-264-043

THIS SERIES FULLY CONFORMS TO THE EUROPEAN UNION DIRECTIVES 2011/65/EU FOR RoHS COMPLIANCY.