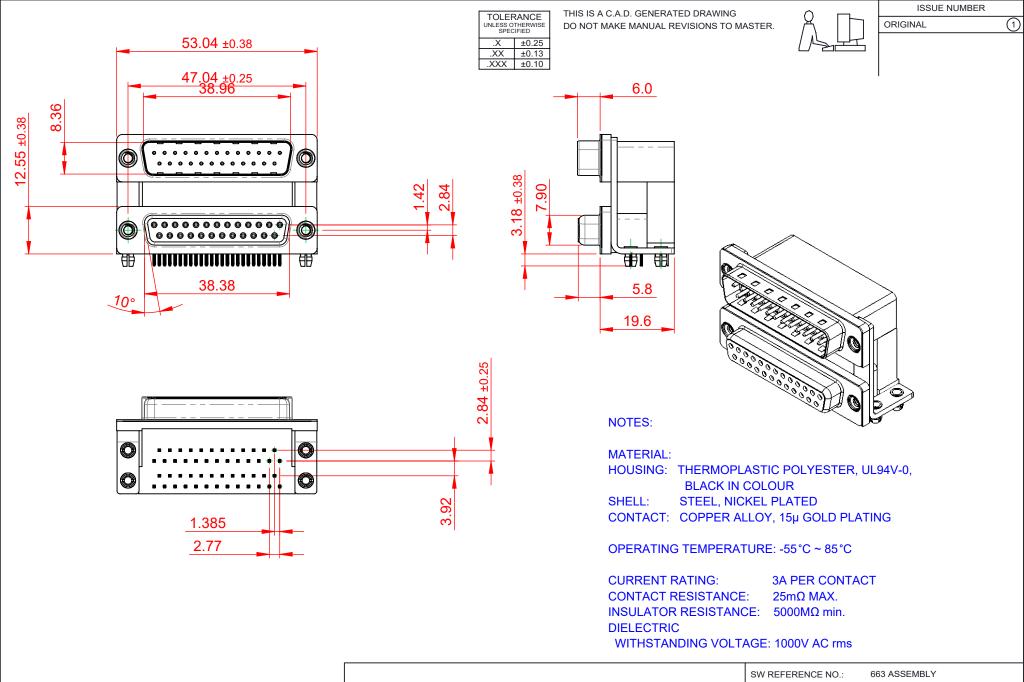

THIS SERIES FULLY CONFORMS TO THE EUROPEAN UNION DIRECTIVES 2011/65/EU FOR RoHS COMPLIANCY.

**EDAC INC** TORONTO, ONTARIO CANADA

THESE DRAWINGS AND SPECIFICATIONS ARE THE PROPERTY OF EDAC INC..AND SHALL NOT BE REPRODUCED, OR COPIED OR USED AS THE BASIS FOR THE MANUFACTURE OR SALE OF APPARATUS WITHOUT WRITTEN PERMISSION.

|  | SW REFERENCE NO.: 663 ASSEMBLY |                    |
|--|--------------------------------|--------------------|
|  | DRAWN: C.B                     | DATE: AUG. 01/2018 |
|  | CHECKED:                       | DATE:              |
|  | SCALE: (IN C.A.D. 1:1)         | SHEET 1 OF 1       |
|  | DDAM(NO NUMBER CC2 025 204 045 |                    |

DRAWING NUMBER: 663-025-364-045 ISSUE PART NUMBER: 663-025-364-045