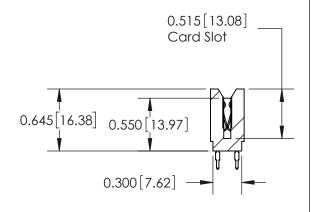

THIS IS A C.A.D. GENERATED DRAWING DO NOT MAKE MANUAL REVISIONS TO MASTER.



ISSUE NUMBER

ORIGINAL

Contact Information
560-Make Before Break (MBB) - Tail LG.=.190(4.83)
.156" (3.96mm) Contact Spacing x .200" (5.08mm) Row Spacing







ACAD REFERENCE NO.

737 Series Ultra-Mate Card Edge Connector - Press Fit Part Number: 737-016-560-206

YOUR CONNECTION TO QUALITY & SERVICE

**EDAC INC** TORONTO, ONTARIO CANADA

THESE DRAWINGS AND SPECIFICATIONS ARE THE PROPERTY OF EDAC INC., AND SHALL NOT BE REPRODUCED, OR COPIED OR USED AS THE BASIS FOR THE MANUFACTURE OR SALE OF APPARATUS WITHOUT WRITTEN PERMISSION.

| DRAWN: J.LEE   | DATE: AUG.28/09 |       |
|----------------|-----------------|-------|
| CHECKED:       | DATE:           |       |
| SCALE:         | SHEET 1         | OF 2  |
| DRAWING NUMBER |                 | ISSUE |
| 737-ENG MASTER |                 | 1     |

**SECTION A-A**