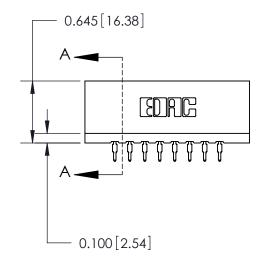

THIS IS A C.A.D. GENERATED DRAWING DO NOT MAKE MANUAL REVISIONS TO MASTER.



ISSUE NUMBER

ORIGINAL

Contact Information
560-Make Before Break (MBB) - Tail LG.=.190(4.83)
.156" (3.96mm) Contact Spacing x .200" (5.08mm) Row Spacing







ACAD REFERENCE NO.

737 Series Ultra-Mate Card Edge Connector - Press Fit Part Number: 737-016-560-206

YOUR CONNECTION TO QUALITY & SERVICE

**EDAC INC** TORONTO, ONTARIO CANADA

THESE DRAWINGS AND SPECIFICATIONS ARE THE PROPERTY OF EDAC INC., AND SHALL NOT BE REPRODUCED, OR COPIED OR USED AS THE BASIS FOR THE MANUFACTURE OR SALE OF APPARATUS WITHOUT WRITTEN PERMISSION.

| DRAWN: J.LEE   | DATE: AUG.28/09 |       |
|----------------|-----------------|-------|
| CHECKED:       | DATE:           |       |
| SCALE:         | SHEET 1         | OF 2  |
| DRAWING NUMBER |                 | ISSUE |
| 737-ENG MASTER |                 | 1     |

**SECTION A-A**