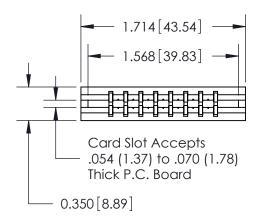

THIS IS A C.A.D. GENERATED DRAWING DO NOT MAKE MANUAL REVISIONS TO MASTER.

ISSUE NUMBER

ORIGINAL

Contact Information
560-Make Before Break (MBB) - Tail LG.=.190(4.83)
.156" (3.96mm) Contact Spacing x .200" (5.08mm) Row Spacing

ACAD REFERENCE NO.

737 Series Ultra-Mate Card Edge Connector - Press Fit Part Number: 737-016-560-206

YOUR CONNECTION TO QUALITY & SERVICE

**EDAC INC** TORONTO, ONTARIO CANADA

THESE DRAWINGS AND SPECIFICATIONS ARE THE PROPERTY OF EDAC INC., AND SHALL NOT BE REPRODUCED, OR COPIED OR USED AS THE BASIS FOR THE MANUFACTURE OR SALE OF APPARATUS WITHOUT WRITTEN PERMISSION.