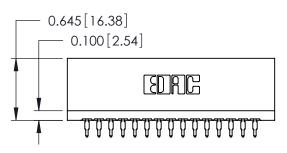

THIS IS A C.A.D. GENERATED DRAWING DO NOT MAKE MANUAL REVISIONS TO MASTER.

ORIGINAL

Contact Information
525-P.C. Tail, High Point - Tail LG.=.175(4.45)
.125" (3.18mm) Contact Spacing x .250" (6.35mm) Row Spacing

| 746 Series Ultra-Mate Card Edge Connector - Press Fit                  |                                                                                                                                                                                                 |                | ACAD REFERENCE NO. |                 | 746-ENG MASTER |  |
|------------------------------------------------------------------------|-------------------------------------------------------------------------------------------------------------------------------------------------------------------------------------------------|----------------|--------------------|-----------------|----------------|--|
|                                                                        |                                                                                                                                                                                                 | DRAWN:         | J.LEE              | DATE: AUG 20/09 |                |  |
| Part Number: 746-030-525-206                                           |                                                                                                                                                                                                 | CHECKED:       |                    | DATE:           |                |  |
| EDAC INC TORONTO, ONTARIO CANADA VOLID CONNECTION TO CHALLEY & SERVICE | THESE DRAWINGS AND SPECIFICATIONS ARE THE PROPERTY OF EDAC INC.,AND SHALL NOT BE REPRODUCED,OR COPIED OR USED AS THE BASIS FOR THE MANUFACTURE OR SALE OF APPARATUS WITHOUT WRITTEN PERMISSION. | SCALE:         |                    | SHEET           | OF 1           |  |
|                                                                        |                                                                                                                                                                                                 | DRAWING NUMBER |                    |                 | ISSUE          |  |
|                                                                        |                                                                                                                                                                                                 | 746-ENG MASTER |                    |                 | 1              |  |
| YOUR CONNECTION TO QUALITY & SERVICE                                   |                                                                                                                                                                                                 |                |                    |                 |                |  |