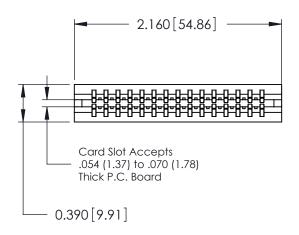

THIS IS A C.A.D. GENERATED DRAWING DO NOT MAKE MANUAL REVISIONS TO MASTER.

ORIGINAL

Contact Information
525-P.C. Tail, High Point - Tail LG.=.175(4.45)
.125" (3.18mm) Contact Spacing x .250" (6.35mm) Row Spacing

| 746 Series Ultra-Mate Card Edge Connector - Press Fit                  |                                                                                                                                                                                                 |                | ACAD REFERENCE NO. |                 | 746-ENG MASTER |  |
|------------------------------------------------------------------------|-------------------------------------------------------------------------------------------------------------------------------------------------------------------------------------------------|----------------|--------------------|-----------------|----------------|--|
|                                                                        |                                                                                                                                                                                                 | DRAWN:         | J.LEE              | DATE: AUG 20/09 |                |  |
| Part Number: 746-030-525-206                                           |                                                                                                                                                                                                 | CHECKED:       |                    | DATE:           |                |  |
| EDAC INC TORONTO, ONTARIO CANADA VOLID CONNECTION TO CHALLEY & SERVICE | THESE DRAWINGS AND SPECIFICATIONS ARE THE PROPERTY OF EDAC INC.,AND SHALL NOT BE REPRODUCED,OR COPIED OR USED AS THE BASIS FOR THE MANUFACTURE OR SALE OF APPARATUS WITHOUT WRITTEN PERMISSION. | SCALE:         |                    | SHEET           | OF 1           |  |
|                                                                        |                                                                                                                                                                                                 | DRAWING NUMBER |                    |                 | ISSUE          |  |
|                                                                        |                                                                                                                                                                                                 | 746-ENG MASTER |                    |                 | 1              |  |
| YOUR CONNECTION TO QUALITY & SERVICE                                   |                                                                                                                                                                                                 |                |                    |                 |                |  |