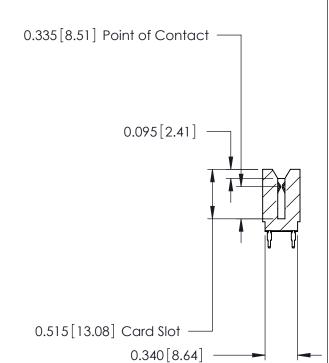

THIS IS A C.A.D. GENERATED DRAWING DO NOT MAKE MANUAL REVISIONS TO MASTER.

ORIGINAL

Contact Information
525-P.C. Tail, High Point - Tail LG.=.175(4.45)
.125" (3.18mm) Contact Spacing x .250" (6.35mm) Row Spacing

| 746 Series Ultra-Mate Card Edge Connector - Press Fit                  |                                                                                                                                                                                                 |                | ACAD REFERENCE NO. |                 | 746-ENG MASTER |  |
|------------------------------------------------------------------------|-------------------------------------------------------------------------------------------------------------------------------------------------------------------------------------------------|----------------|--------------------|-----------------|----------------|--|
|                                                                        |                                                                                                                                                                                                 | DRAWN:         | J.LEE              | DATE: AUG 20/09 |                |  |
| Part Number: 746-030-525-206                                           |                                                                                                                                                                                                 | CHECKED:       |                    | DATE:           |                |  |
| EDAC INC TORONTO, ONTARIO CANADA VOLID CONNECTION TO CHALLEY & SERVICE | THESE DRAWINGS AND SPECIFICATIONS ARE THE PROPERTY OF EDAC INC.,AND SHALL NOT BE REPRODUCED,OR COPIED OR USED AS THE BASIS FOR THE MANUFACTURE OR SALE OF APPARATUS WITHOUT WRITTEN PERMISSION. | SCALE:         |                    | SHEET           | OF 1           |  |
|                                                                        |                                                                                                                                                                                                 | DRAWING NUMBER |                    |                 | ISSUE          |  |
|                                                                        |                                                                                                                                                                                                 | 746-ENG MASTER |                    |                 | 1              |  |
| YOUR CONNECTION TO QUALITY & SERVICE                                   |                                                                                                                                                                                                 |                |                    |                 |                |  |