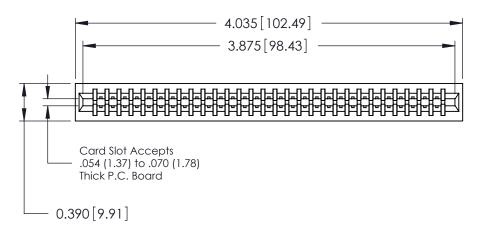

Contact Information
560-Make Before Break (MBB) - Tail LG.=.175(4.45)
.125" (3.18mm) Contact Spacing x .250" (6.35mm) Row Spacing

746-ENG MASTER

| 746 Series Ultra-Mate Card Edge Connector - Press Fit |                  |                                                                                                                                     | ACAD REFERENCE NO. |            |
|-------------------------------------------------------|------------------|-------------------------------------------------------------------------------------------------------------------------------------|--------------------|------------|
| · ·                                                   |                  |                                                                                                                                     | DRAWN:             | J.LEE      |
| Part Number: 746-060-560-201                          |                  |                                                                                                                                     | CHECKED:           |            |
|                                                       | EDAC INC         | THESE DRAWINGS AND SPECIFICATIONS ARE THE PROPERTY OF EDAC INC. AND SHALL NOT BE REPRODUCED, OR COPIED OR USED AS THE BASIS FOR THE | SCALE:             |            |
|                                                       | TORONTO, ONTARIO |                                                                                                                                     | DRAWING NUMBER     |            |
|                                                       | CANADA           |                                                                                                                                     | 746                | ENG MASTER |