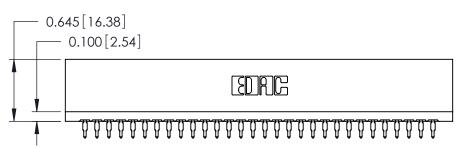

Contact Information
560-Make Before Break (MBB) - Tail LG.=.175(4.45)
.125" (3.18mm) Contact Spacing x .250" (6.35mm) Row Spacing

746-ENG MASTER

| 746 Series Ultra-Mate Card Edge Connector - Press Fit |                  |                                                                                                                                     | ACAD REFERENCE NO. |            |
|-------------------------------------------------------|------------------|-------------------------------------------------------------------------------------------------------------------------------------|--------------------|------------|
| · ·                                                   |                  |                                                                                                                                     | DRAWN:             | J.LEE      |
| Part Number: 746-060-560-201                          |                  |                                                                                                                                     | CHECKED:           |            |
|                                                       | EDAC INC         | THESE DRAWINGS AND SPECIFICATIONS ARE THE PROPERTY OF EDAC INC. AND SHALL NOT BE REPRODUCED, OR COPIED OR USED AS THE BASIS FOR THE | SCALE:             |            |
|                                                       | TORONTO, ONTARIO |                                                                                                                                     | DRAWING NUMBER     |            |
|                                                       | CANADA           |                                                                                                                                     | 746                | ENG MASTER |