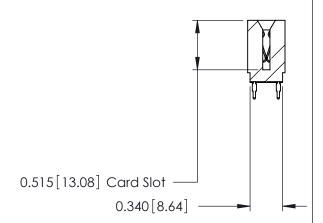

Contact Information
560-Make Before Break (MBB) - Tail LG.=.175(4.45)
.125" (3.18mm) Contact Spacing x .250" (6.35mm) Row Spacing

746-ENG MASTER

| 746 Series Ultra-Mate Card Edge Connector - Press Fit |                  |                                                                                                                                     | ACAD REFERENCE NO. |            |
|-------------------------------------------------------|------------------|-------------------------------------------------------------------------------------------------------------------------------------|--------------------|------------|
| · ·                                                   |                  |                                                                                                                                     | DRAWN:             | J.LEE      |
| Part Number: 746-060-560-201                          |                  |                                                                                                                                     | CHECKED:           |            |
|                                                       | EDAC INC         | THESE DRAWINGS AND SPECIFICATIONS ARE THE PROPERTY OF EDAC INC. AND SHALL NOT BE REPRODUCED, OR COPIED OR USED AS THE BASIS FOR THE | SCALE:             |            |
|                                                       | TORONTO, ONTARIO |                                                                                                                                     | DRAWING NUMBER     |            |
|                                                       | CANADA           |                                                                                                                                     | 746                | ENG MASTER |