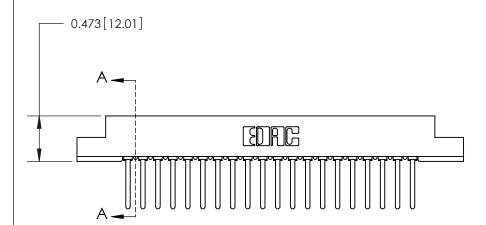

## **Contact Detail**

Wire Wrap .046x.014(1.17x0.36) - Tail LG=.495(12.57) .156 [3.96] Contact Spacing x .200 [5.08] Row Spacing

3.430 [87.12] — 3.284[83.41] — 0.343[8.71]

**SECTION A-A** 

.175 [4.45] Point of Contact (Measured from bottom of Card Slot)

> Card Slot Accepts .054 [1.37] to .070 [1.78] Thick P.C. Board

See Accompanying Page for:

**Contact Bend Details** 

807/857 Series High Temp Card Edge Connector Part Number: 807-020-441-107

YOUR CONNECTION TO QUALITY & SERVICE