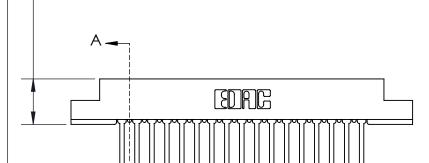

## **Contact Detail**

Wire Wrap .046x.013(1.17x0.33) - Tail LG=.520(13.21) .156 [3.96] Contact Spacing x .200 [5.08] Row Spacing

2.962 [75.23] -

2.816[71.53] -

0.343[8.71]

0.473 [12.01]

**SECTION A-A** 

.095 [2.41] Point of Contact (Measured from bottom of Card Slot)

> Card Slot Accepts .054 [1.37] to .070 [1.78] Thick P.C. Board

807/857 Series High Temp Card Edge Connector Part Number: 807-034-442-207

YOUR CONNECTION TO QUALITY & SERVICE

NTS SHEET 1 OF 2 807 Assembly