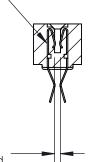

## **Contact Detail**

Extender Board Bend (Code 522 Contacts)

.156 [3.96] Contact Spacing x .200 [5.08] Row Spacing

**SECTION A-A** 

.095 [2.41] Point of Contact (Measured from bottom of Card Slot)

807 ENG MASTER