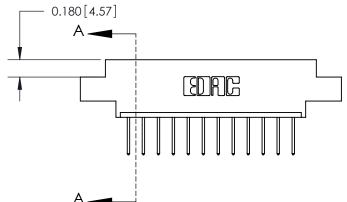

**Mounting Option** 

02-.128 (3.25) Dia. Mounting Holes

## **See Accompanying Page for:**

- **Bend Detail**
- **Mounting Options**

833 Series High Temp Card Edge Connector Part Number: 833-012-523-602

**EDAC INC** TORONTO, ONTARIO CANADA

THESE DRAWINGS AND SPECIFICATIONS ARE THE PROPERTY OF EDAC INC.,AND SHALL NOT BE REPRODUCED, OR COPIED OR USED AS THE BASIS FOR THE MANUFACTURE OR SALE OF APPARATUS WITHOUT WRITTEN PERMISSION.