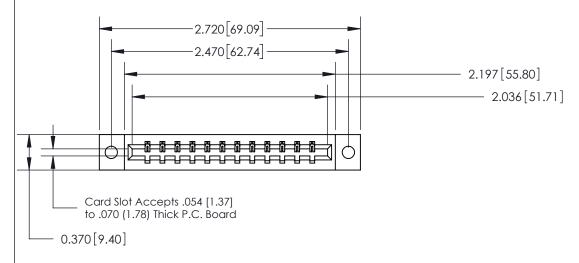

## 0.388 [9.86] Card Slot .160 [4.06] Point of Contact-

## **See Accompanying Page for:**

- **Bend Detail**
- **Mounting Options**

833 Series High Temp Card Edge Connector Part Number: 833-012-523-602

**EDAC INC** TORONTO, ONTARIO CANADA

THESE DRAWINGS AND SPECIFICATIONS ARE THE PROPERTY OF EDAC INC.,AND SHALL NOT BE REPRODUCED, OR COPIED OR USED AS THE BASIS FOR THE MANUFACTURE OR SALE OF APPARATUS WITHOUT WRITTEN PERMISSION.

| ACAD REFERENCE NO. | 833 ENG MASTER   |  |  |
|--------------------|------------------|--|--|
| DRAWN: J.LEE       | DATE: OCT. 14/09 |  |  |
| CHECKED:           | DATE:            |  |  |
| SCALE: NTS         | SHEET 1 OF 3     |  |  |
| DRAWING NUMBER     | ISSUE            |  |  |
| 833 Assembly       | 1                |  |  |