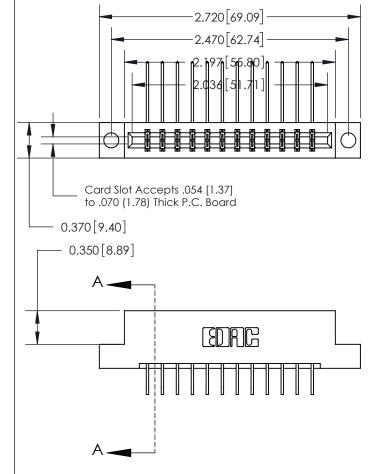

833 Series High Temp Card Edge Connector Part Number: 833-024-558-204

**EDAC INC** TORONTO, ONTARIO CANADA

THESE DRAWINGS AND SPECIFICATIONS ARE THE PROPERTY OF EDAC INC.,AND SHALL NOT BE REPRODUCED, OR COPIED OR USED AS THE BASIS FOR THE MANUFACTURE OR SALE OF APPARATUS WITHOUT WRITTEN PERMISSION.

| ACAD REFERENCE NO. | 833 ENG MASTER   |  |  |
|--------------------|------------------|--|--|
| DRAWN: J.LEE       | DATE: OCT. 14/09 |  |  |
| CHECKED:           | DATE:            |  |  |
| SCALE: NTS         | SHEET 1 OF 3     |  |  |
| DRAWING NUMBER     | ISSUE            |  |  |
| 833 Assembly       | 1                |  |  |