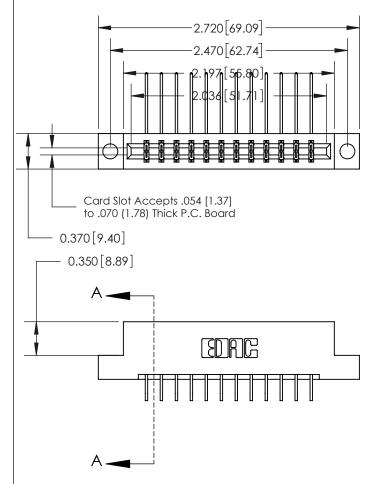

ISSUE NUMBER ORIGINAL

|                               | SECTION A-A<br>0.388[9.86] |
|-------------------------------|----------------------------|
| .160 [4.06] Point of Contact— | Card Slot                  |
|                               |                            |

833 Series High Temp Card Edge Connector Part Number: 833-024-559-204

**EDAC INC** TORONTO, ONTARIO CANADA

THESE DRAWINGS AND SPECIFICATIONS ARE THE PROPERTY OF EDAC INC.,AND SHALL NOT BE REPRODUCED, OR COPIED OR USED AS THE BASIS FOR THE MANUFACTURE OR SALE OF APPARATUS WITHOUT WRITTEN PERMISSION.

| ACAD REFERENCE NO. | 833 ENG MASTER   |  |  |
|--------------------|------------------|--|--|
| DRAWN: J.LEE       | DATE: OCT. 14/09 |  |  |
| CHECKED:           | DATE:            |  |  |
| SCALE: NTS         | SHEET 1 OF 3     |  |  |
| DRAWING NUMBER     | ISSUE            |  |  |
| 833 Assembly       | 1                |  |  |