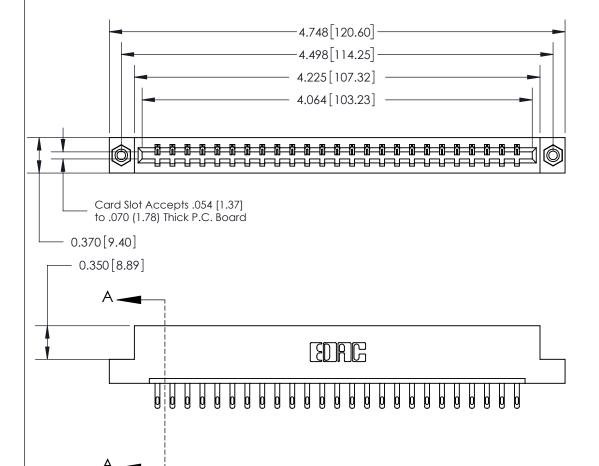

ORIGINAL

SECTION A-A 0.388 [9.86] Card Slot .160 [4.06] Point of Contact-

## See Accompanying Page for:

- **Bend Detail**
- **Mounting Options**

833 Series High Temp Card Edge Connector Part Number: 833-025-500-108

**EDAC INC** TORONTO, ONTARIO CANADA

THESE DRAWINGS AND SPECIFICATIONS ARE THE PROPERTY OF EDAC INC.,AND SHALL NOT BE REPRODUCED, OR COPIED OR USED AS THE BASIS FOR THE MANUFACTURE OR SALE OF APPARATUS WITHOUT WRITTEN PERMISSION.

| ACAD REFERENCE NO. | 833 ENG MASTER   |               |  |
|--------------------|------------------|---------------|--|
| DRAWN: J.LEE       | DATE: OCT. 14/09 |               |  |
| CHECKED:           | DATE:            |               |  |
| SCALE: NTS         | SHEET            | 1 <b>OF</b> 3 |  |
| DRAWING NUMBER     |                  | ISSUE         |  |
| 000 4              |                  | , ,           |  |