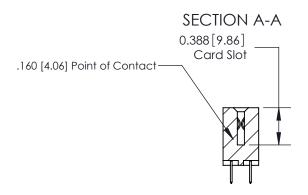

THIS IS A C.A.D. GENERATED DRAWING DO NOT MAKE MANUAL REVISIONS TO MASTER.

ISSUE NUMBER ORIGINAL

833 Series High Temp Card Edge Connector Part Number: 833-026-520-207

**EDAC INC** TORONTO, ONTARIO CANADA

THESE DRAWINGS AND SPECIFICATIONS ARE THE PROPERTY OF EDAC INC.,AND SHALL NOT BE REPRODUCED, OR COPIED OR USED AS THE BASIS FOR THE MANUFACTURE OR SALE OF APPARATUS WITHOUT WRITTEN PERMISSION.

| ACAD REFERENCE NO. | 833 ENG MASTER   |     |
|--------------------|------------------|-----|
| DRAWN: J.LEE       | DATE: OCT. 14/09 |     |
| CHECKED:           | DATE:            |     |
| SCALE: NTS         | SHEET 1 O        | F 3 |
| DRAWING NUMBER     | ISS              | SUE |
| 833 Assembly       |                  | 1   |