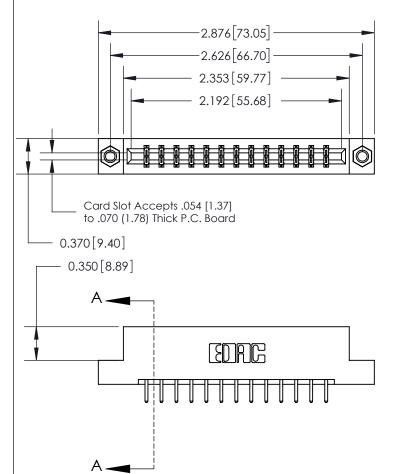

THIS IS A C.A.D. GENERATED DRAWING DO NOT MAKE MANUAL REVISIONS TO MASTER.

ISSUE NUMBER ORIGINAL

833 Series High Temp Card Edge Connector Part Number: 833-026-520-207

**EDAC INC** TORONTO, ONTARIO CANADA

THESE DRAWINGS AND SPECIFICATIONS ARE THE PROPERTY OF EDAC INC.,AND SHALL NOT BE REPRODUCED, OR COPIED OR USED AS THE BASIS FOR THE MANUFACTURE OR SALE OF APPARATUS WITHOUT WRITTEN PERMISSION.

| ACAD REFERENCE NO. | 833 ENG MASTER   |     |
|--------------------|------------------|-----|
| DRAWN: J.LEE       | DATE: OCT. 14/09 |     |
| CHECKED:           | DATE:            |     |
| SCALE: NTS         | SHEET 1 O        | F 3 |
| DRAWING NUMBER     | ISS              | SUE |
| 833 Assembly       |                  | 1   |