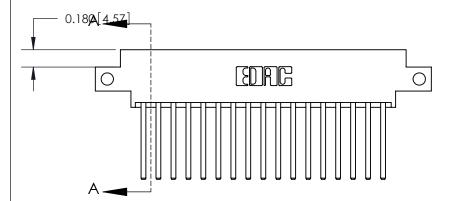

## **Contact Detail**

544-Wire Wrap .050x.025(1.27x0.64) - Tail LG=.750(19.05)

.156 [3.96] Contact Spacing x .200 [5.08] Row Spacing

THIS IS A C.A.D. GENERATED DRAWING DO NOT MAKE MANUAL REVISIONS TO MASTER.