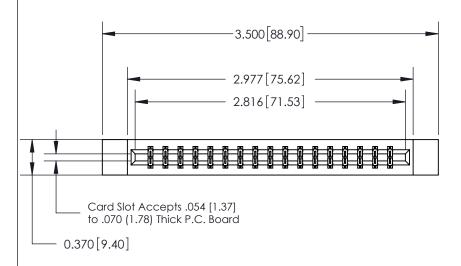

**Mounting Option** 

12-.128 (3.25) Dia. Side Mounting Holes

## **Contact Detail**

544-Wire Wrap .050x.025(1.27x0.64) - Tail LG=.750(19.05)

.156 [3.96] Contact Spacing x .200 [5.08] Row Spacing





THIS IS A C.A.D. GENERATED DRAWING DO NOT MAKE MANUAL REVISIONS TO MASTER.



ISSUE NUMBER

ORIGINAL

## 833 Series High Temp Card Edge Connector Part Number: 833-034-544-812

YOUR CONNECTION TO QUALITY & SERVICE

**EDAC INC** TORONTO, ONTARIO CANADA

THESE DRAWINGS AND SPECIFICATIONS ARE THE PROPERTY OF EDAC INC.,AND SHALL NOT BE REPRODUCED, OR COPIED OR USED AS THE BASIS FOR THE MANUFACTURE OR SALE OF APPARATUS WITHOUT WRITTEN PERMISSION.

.160 [4.06] Point of Contact-

| ACAD REFERENCE NO. | 833 ENG MASTER   |       |  |
|--------------------|------------------|-------|--|
| DRAWN: J.LEE       | DATE: OCT. 14/09 |       |  |
| CHECKED:           | DATE:            |       |  |
| SCALE: NTS         | SHEET            | OF 3  |  |
| DRAWING NUMBER     |                  | ISSUE |  |
|