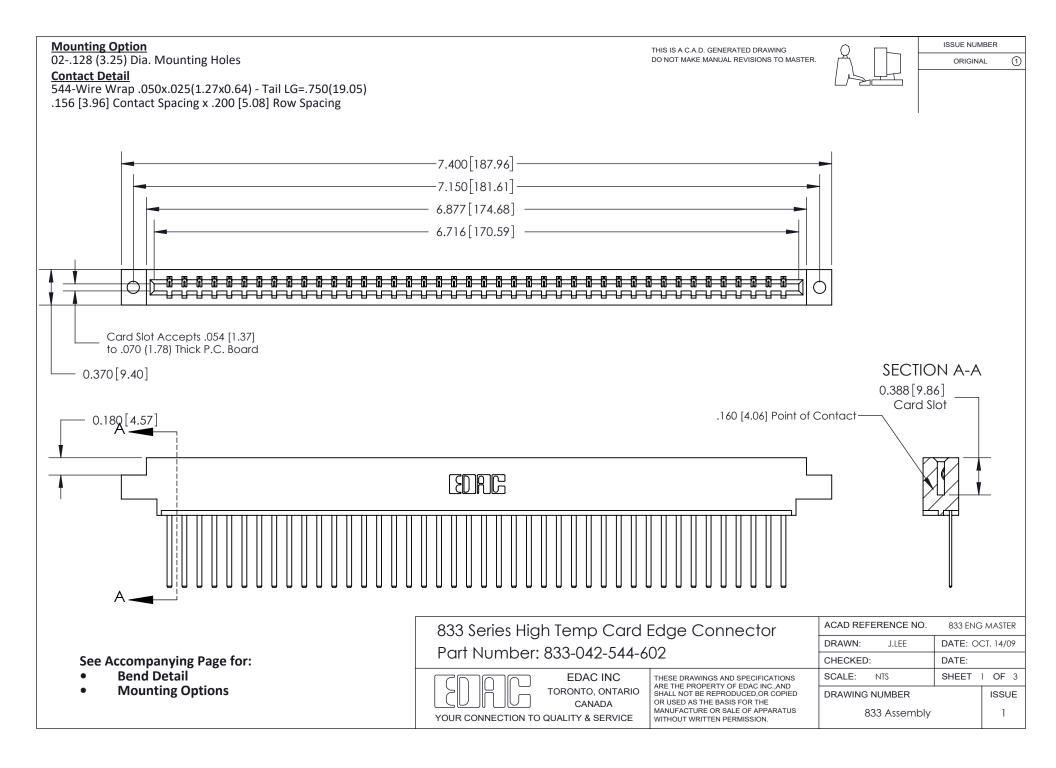

ORIGINAL (1)

ORIGINAL



| 833 Series High Temp Card Edge Connector<br>Contact Bend Detail       |                                                                                                                                                                                                 | ACAD REFERENCE NO. 833 ENG |                  | 3 MASTER      |
|-----------------------------------------------------------------------|-------------------------------------------------------------------------------------------------------------------------------------------------------------------------------------------------|----------------------------|------------------|---------------|
|                                                                       |