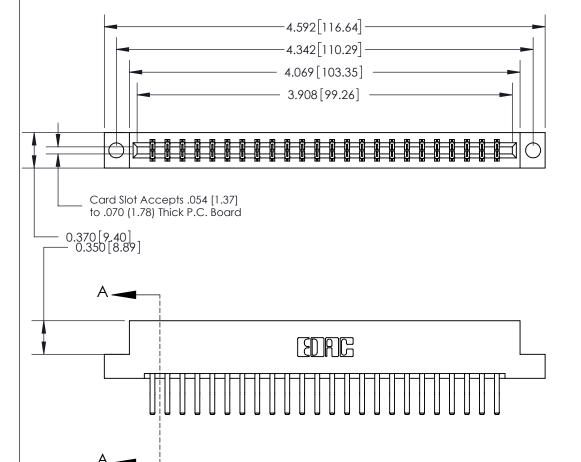

SECTION A-A 0.388 [9.86] Card Slot .160 [4.06] Point of Contact-

833 Series High Temp Card Edge Connector Part Number: 833-048-560-204

**EDAC INC** TORONTO, ONTARIO CANADA

THESE DRAWINGS AND SPECIFICATIONS ARE THE PROPERTY OF EDAC INC.,AND SHALL NOT BE REPRODUCED, OR COPIED OR USED AS THE BASIS FOR THE MANUFACTURE OR SALE OF APPARATUS WITHOUT WRITTEN PERMISSION.

| ACAD REFERENCE NO. | 833 ENG MASTER   |  |  |
|--------------------|------------------|--|--|
| DRAWN: J.LEE       | DATE: OCT. 14/09 |  |  |
| CHECKED:           | DATE:            |  |  |
| SCALE: NTS         | SHEET 1 OF 3     |  |  |
| DRAWING NUMBER     | ISSUE            |  |  |
| 833 Assembly       | 1                |  |  |