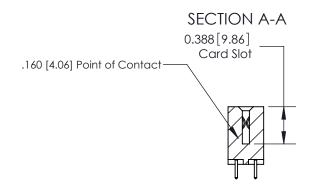

## **Contact Detail**

521-P.C. Tail .025 Sq.(0.64 Sq.) - Tail LG=.150(3.81)

.156 [3.96] Contact Spacing x .200 [5.08] Row Spacing

THIS IS A C.A.D. GENERATED DRAWING DO NOT MAKE MANUAL REVISIONS TO MASTER.

833 Assembly

ORIGINAL (1)

ORIGINAL

| 833 Series High Temp Card Edge Connector<br>Contact Bend Detail |                                                                                                                                                                                                   | ACAD REFERENCE NO. | 833 ENG MASTER   |               |
|-----------------------------------------------------------------|---------------------------------------------------------------------------------------------------------------------------------------------------------------------------------------------------|--------------------|------------------|---------------|
|                                                                 |                                                                                                                                                                                                   | DRAWN: J.LEE       | DATE: OCT. 14/09 |               |
|                                                                 |                                                                                                                                                                                                   | CHECKED: DATE:     |                  |               |
| TORONTO, ONTARIO GANADA                                         | THESE DRAWINGS AND SPECIFICATIONS ARE THE PROPERTY OF EDAC INC., AND SHALL NOT BE REPRODUCED, OR COPIED OR USED AS THE BASIS FOR THE MANUFACTURE OR SALE OF APPARATUS WITHOUT WRITTEN PERMISSION. | SCALE: NTS         | SHEET 2          | 2 <b>OF</b> 3 |
|                                                                 |                                                                                                                                                                                                   | DRAWING NUMBER     |                  | ISSUE         |
|                                                                 |                                                                                                                                                                                                   | 833 Assembly       |                  | 1             |