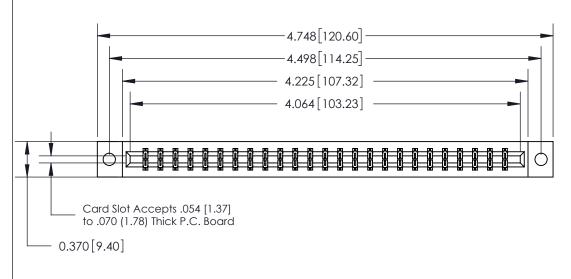

## **See Accompanying Page for:**

- **Bend Detail**
- **Mounting Options**

833 Series High Temp Card Edge Connector Part Number: 833-050-521-802

**EDAC INC** TORONTO, ONTARIO CANADA

THESE DRAWINGS AND SPECIFICATIONS ARE THE PROPERTY OF EDAC INC.,AND SHALL NOT BE REPRODUCED, OR COPIED OR USED AS THE BASIS FOR THE MANUFACTURE OR SALE OF APPARATUS WITHOUT WRITTEN PERMISSION.

| ACAD REFERENCE NO. | 833 ENG MASTER   |  |  |
|--------------------|------------------|--|--|
| DRAWN: J.LEE       | DATE: OCT. 14/09 |  |  |
| CHECKED:           | DATE:            |  |  |
| SCALE: NTS         | SHEET 1 OF 3     |  |  |
| DRAWING NUMBER     | ISSUE            |  |  |