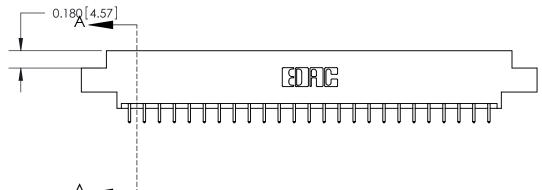

833 Assembly

ORIGINAL (1)

ORIGINAL

| 833 Series High Temp Card Edge Connector<br>Contact Bend Detail |                                                                                                                                                                                                   | ACAD REFERENCE NO. | 833 ENG MASTER   |               |
|-----------------------------------------------------------------|---------------------------------------------------------------------------------------------------------------------------------------------------------------------------------------------------|--------------------|------------------|---------------|
|                                                                 |                                                                                                                                                                                                   | DRAWN: J.LEE       | DATE: OCT. 14/09 |               |
|                                                                 |                                                                                                                                                                                                   | CHECKED: DATE:     |                  |               |
| TORONTO, ONTARIO GANADA                                         | THESE DRAWINGS AND SPECIFICATIONS ARE THE PROPERTY OF EDAC INC., AND SHALL NOT BE REPRODUCED, OR COPIED OR USED AS THE BASIS FOR THE MANUFACTURE OR SALE OF APPARATUS WITHOUT WRITTEN PERMISSION. | SCALE: NTS         | SHEET 2          | 2 <b>OF</b> 3 |
|                                                                 |                                                                                                                                                                                                   | DRAWING NUMBER     |                  | ISSUE         |
|                                                                 |                                                                                                                                                                                                   | 833 Assembly       |                  | 1             |