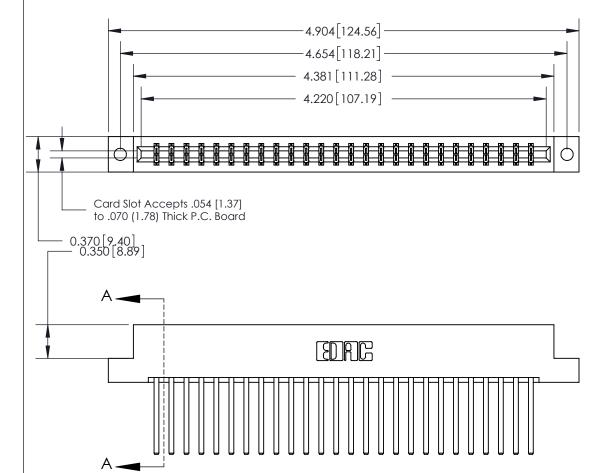

ISSUE NUMBER ORIGINAL

SECTION A-A 0.388 [9.86] Card Slot .160 [4.06] Point of Contact-

ACAD REFERENCE NO.

833 Series High Temp Card Edge Connector Part Number: 833-052-544-202

**EDAC INC** TORONTO, ONTARIO CANADA