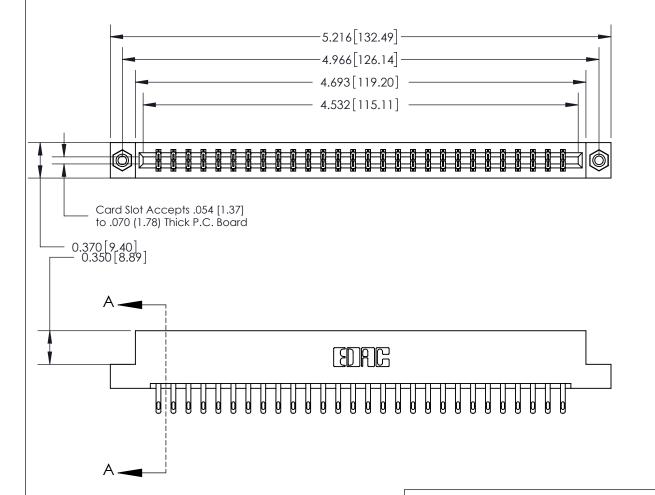

## **See Accompanying Page for:**

- **Bend Detail**
- **Mounting Options**

833 Series High Temp Card Edge Connector Part Number: 833-056-500-208

**EDAC INC** TORONTO, ONTARIO CANADA

THESE DRAWINGS AND SPECIFICATIONS ARE THE PROPERTY OF EDAC INC.,AND SHALL NOT BE REPRODUCED, OR COPIED OR USED AS THE BASIS FOR THE MANUFACTURE OR SALE OF APPARATUS WITHOUT WRITTEN PERMISSION.

| ACAD REFERENCE NO. | 833 ENG MASTER   |  |  |
|--------------------|------------------|--|--|
| DRAWN: J.LEE       | DATE: OCT. 14/09 |  |  |
| CHECKED:           | DATE:            |  |  |
| SCALE: NTS         | SHEET 1 OF 3     |  |  |
| DRAWING NUMBER     | ISSUE            |  |  |
| 833 Assembly       | 1                |  |  |