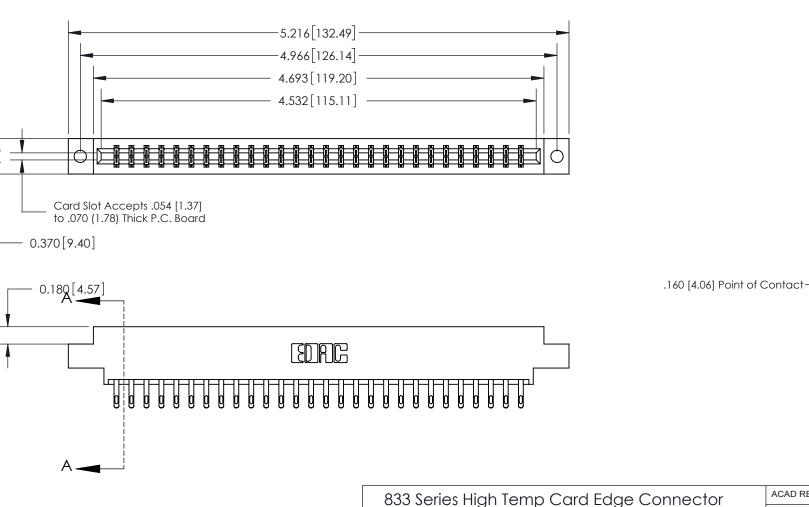

## **Contact Detail**

555-Extender Board Bend (Code 500 Contacts) .156 [3.96] Contact Spacing x .200 [5.08] Row Spacing

(1)

Part Number: 833-056-555-802

YOUR CONNECTION TO QUALITY & SERVICE

EDAC INC

TORONTO, ONTARIO

SECTION A-A

0.388 [9.86] Card Slot

See Accompanying Page for:

- Bend Detail
- Mounting Options