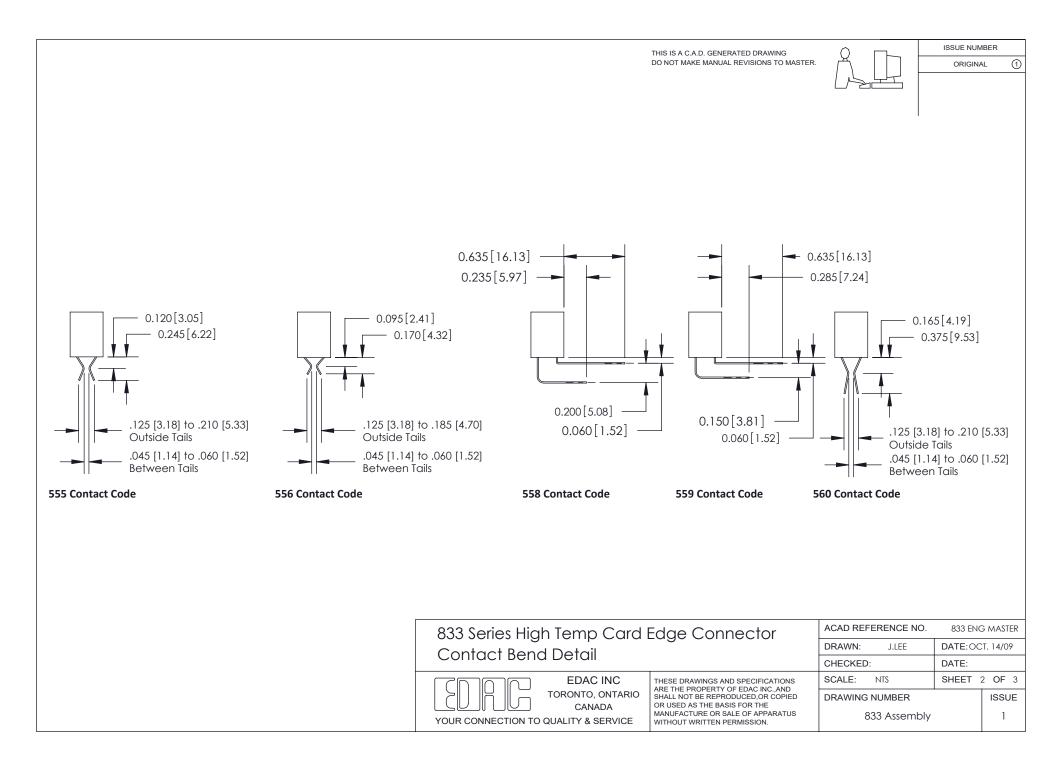

## **Contact Detail**

555-Extender Board Bend (Code 500 Contacts) .156 [3.96] Contact Spacing x .200 [5.08] Row Spacing

(1)

Part Number: 833-056-555-802

YOUR CONNECTION TO QUALITY & SERVICE

EDAC INC

TORONTO, ONTARIO