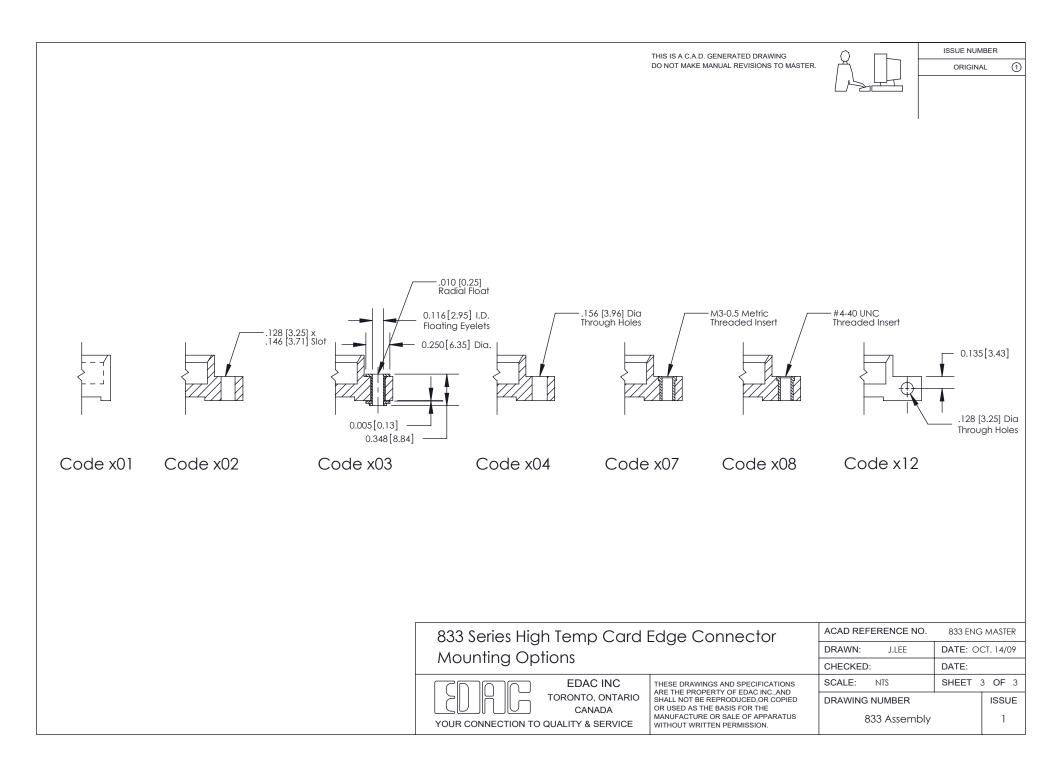

ode 500 Contacts) .156 [3.96] Contact Spacing x .200 [5.08] Row Spacing



(1)



Part Number: 833-056-555-802

YOUR CONNECTION TO QUALITY & SERVICE

EDAC INC

TORONTO, ONTARIO

CANADA

THESE DRAWINGS AND SPECIFICATIONS ARE THE PROPERTY OF EDAC INC.,AND

SHALL NOT BE REPRODUCED, OR COPIED

OR USED AS THE BASIS FOR THE MANUFACTURE OR SALE OF APPARATUS

WITHOUT WRITTEN PERMISSION.

|  | ACAD REFERENCE NO. | 833 ENG MASTER   |
|--|--------------------|------------------|
|  | DRAWN: J.LEE       | DATE: OCT. 14/09 |
|  | CHECKED:           | DATE:            |
|  | SCALE: NTS         | SHEET 1 OF 3     |
|  | DRAWING NUMBER     | ISSUE            |
|  | 833 Assembly       | 1                |

SECTION A-A

0.388 [9.86] Card Slot

See Accompanying Page for:

- Bend Detail
- Mounting Options