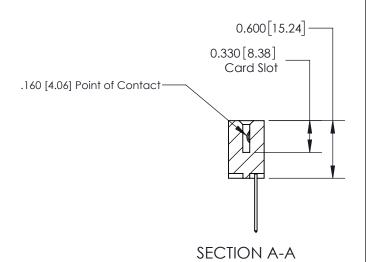

## **Contact Detail**

540-Wire Wrap .025 Sq.(0.64 Sq.) - Tail LG=.560(14.22) .156 [3.96] Contact Spacing x .200 [5.08] Row Spacing

**See Accompanying Page for:** 

**Contact Bend Details** 

THIS IS A C.A.D. GENERATED DRAWING DO NOT MAKE MANUAL REVISIONS TO MASTER.