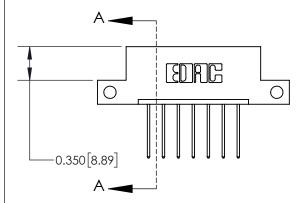

## **Mounting Option**

12-.128 (3.25) Dia. Side Mounting Holes

## **Contact Detail**

540-Wire Wrap .025 Sq.(0.64 Sq.) - Tail LG=.560(14.22) .156 [3.96] Contact Spacing x .200 [5.08] Row Spacing





**See Accompanying Page for:** 

**Contact Bend Details** 

THIS IS A C.A.D. GENERATED DRAWING DO NOT MAKE MANUAL REVISIONS TO MASTER.



ISSUE NUMBER

ORIGINAL

1



| 837/887 Series High Temp Card Edge Connector |
|----------------------------------------------|
| Part Number: 837-007-540-112                 |

YOUR CONNECTION TO QUALITY & SERVICE

**EDAC INC** TORONTO, ONTARIO CANADA

THESE DRAWINGS AND SPECIFICATIONS ARE THE PROPERTY OF EDAC INC.,AND SHALL NOT BE REPRODUCED, OR COPIED OR USED AS THE BASIS FOR THE MANUFACTURE OR SALE OF APPARATUS WITHOUT WRITTEN PERMISSION.

|  | ACAD REFERENCE NO. | 837 ENG MASTER   |  |  |
|--|--------------------|------------------|--|--|
|  | DRAWN: J.LEE       | DATE: OCT. 06/09 |  |  |
|  | CHECKED:           | DATE:            |  |  |
|  | SCAL