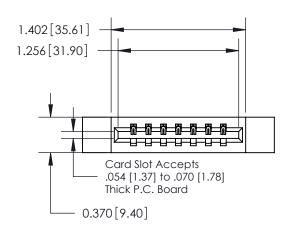

## **Contact Detail**

540-Wire Wrap .025 Sq.(0.64 Sq.) - Tail LG=.560(14.22) .156 [3.96] Contact Spacing x .200 [5.08] Row Spacing

**See Accompanying Page for:** 

**Contact Bend Details** 

THIS IS A C.A.D. GENERATED DRAWING DO NOT MAKE MANUAL REVISIONS TO MASTER.