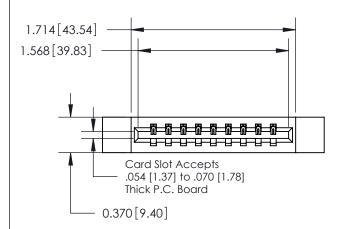

ISSUE NUMBER

ORIGINAL

1

| 837/887 Series I | High Temp Card Edge Connector |
|------------------|-------------------------------|
| Part Number: 8   | 37-009-540-112                |

YOUR CONNECTION TO QUALITY & SERVICE

**EDAC INC** TORONTO, ONTARIO CANADA

THESE DRAWINGS AND SPECIFICATIONS ARE THE PROPERTY OF EDAC INC.,AND SHALL NOT BE REPRODUCED, OR COPIED OR USED AS THE BASIS FOR THE MANUFACTURE OR SALE OF APPARATUS WITHOUT WRITTEN PERMISSION.

| ACAD REFERENCE NO. | 837 ENG MASTER   |  |  |
|--------------------|------------------|--|--|
| DRAWN: J.LEE       | DATE: OCT. 06/09 |  |  |
| CHECKED:           | DATE:            |  |  |
| SCALE: NTS         | SHEET 1 OF 2     |  |  |
| DRAWING NUMBER     | ISSUE            |  |  |
| 837 Assembly       | 1                |  |  |