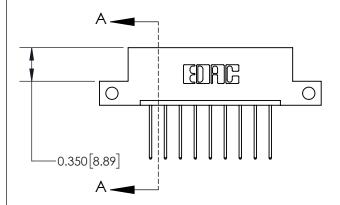

**Mounting Option** 

12-.128 (3.25) Dia. Side Mounting Holes

ISSUE NUMBER

ORIGINAL

1

| 837/887 Series I | High Temp Card Edge Connector |
|------------------|-------------------------------|
| Part Number: 8   | 37-009-540-112                |

YOUR CONNECTION TO QUALITY & SERVICE

**EDAC INC** TORONTO, ONTARIO CANADA

THESE DRAWINGS AND SPECIFICATIONS ARE THE PROPERTY OF EDAC INC.,AND SHALL NOT BE REPRODUCED, OR COPIED OR USED AS THE BASIS FOR THE MANUFACTURE OR SALE OF APPARATUS WITHOUT WRITTEN PERMISSION.

| ACAD REFERENCE NO. | 837 ENG MASTER   |  |  |
|--------------------|------------------|--|--|
| DRAWN: J.LEE       | DATE: OCT. 06/09 |  |  |
| CHECKED:           | DATE:            |  |  |
| SCALE: NTS         | SHEET 1 OF 2     |  |  |
| DRAWING NUMBER     | ISSUE            |  |  |
| 837 Assembly       | 1                |  |  |