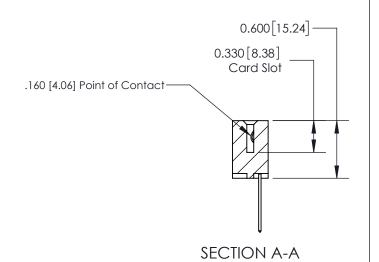

## **Contact Detail**

540-Wire Wrap .025 Sq.(0.64 Sq.) - Tail LG=.560(14.22) .156 [3.96] Contact Spacing x .200 [5.08] Row Spacing

**See Accompanying Page for:** 

**Contact Bend Details** 

THIS IS A C.A.D. GENERATED DRAWING DO NOT MAKE MANUAL REVISIONS TO MASTER.

ISSUE NUMBER

ORIGINAL

1

| 837/887 Series I | High Temp Card Edge Connector |
|------------------|-------------------------------|
| Part Number: 8   | 37-009-540-112                |

YOUR CONNECTION TO QUALITY & SERVICE

**EDAC INC** TORONTO, ONTARIO CANADA

THESE DRAWINGS AND SPECIFICATIONS ARE THE PROPERTY OF EDAC INC.,AND SHALL NOT BE REPRODUCED, OR COPIED OR USED AS THE BASIS FOR THE MANUFACTURE OR SALE OF APPARATUS WITHOUT WRITTEN PERMISSION.

| ACAD REFERENCE NO. | 837 ENG MASTER   |  |  |
|--------------------|------------------|--|--|
| DRAWN: J.LEE       | DATE: OCT. 06/09 |  |  |
| CHECKED:           | DATE:            |  |  |
| SCALE: NTS         | SHEET 1 OF 2     |  |  |
| DRAWING NUMBER     | ISSUE            |  |  |
| 837 Assembly       | 1                |  |  |