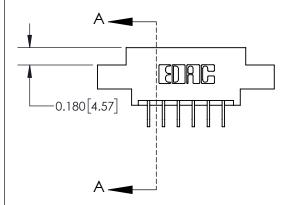

**Mounting Option** 

07-M3-0.5 Metric Threaded Inserts

## **Contact Detail**

559-90 Degree Bend (Code 541 Contacts)

.156 [3.96] Contact Spacing x .200 [5.08] Row Spacing

**See Accompanying Page for:** 

**Contact Bend Details** 

THIS IS A C.A.D. GENERATED DRAWING DO NOT MAKE MANUAL REVISIONS TO MASTER.