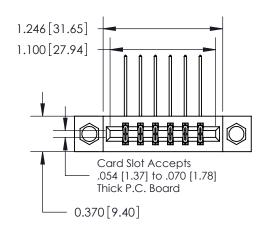

ISSUE NUMBER

ORIGINAL

1

|                              | 0.600[15.24]              |
|------------------------------|---------------------------|
|                              | 0.330 [8.38]<br>Card Slot |
| .160 [4.06] Point of Contact |                           |
| `                            |                           |
|                              |                           |
|                              |                           |
|                              |                           |
|                              | SECTION A-A               |