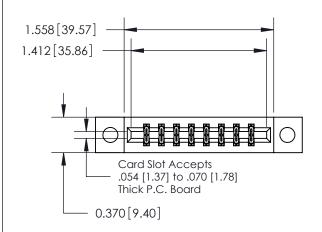

**Mounting Option** 

04-.156 (3.96) Dia. Mounting Holes

ISSUE NUMBER

ORIGINAL

1

| 837/887 Series High Temp Card Edge Connector |
|----------------------------------------------|
| Part Number: 837-016-560-804                 |

YOUR CONNECTION TO QUALITY & SERVICE