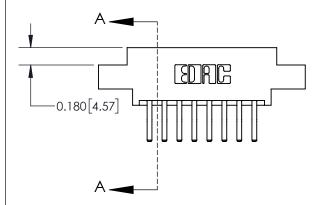

## **Contact Detail**

560-Extender Board Bend (Code 523 Contacts)

.156 [3.96] Contact Spacing x .200 [5.08] Row Spacing

**See Accompanying Page for:** 

**Contact Bend Details** 

THIS IS A C.A.D. GENERATED DRAWING DO NOT MAKE MANUAL REVISIONS TO MASTER.

ISSUE NUMBER

ORIGINAL

1

| 837/887 Series High Temp Card Edge Connector |
|----------------------------------------------|
| Part Number: 837-016-560-804                 |

YOUR CONNECTION TO QUALITY & SERVICE