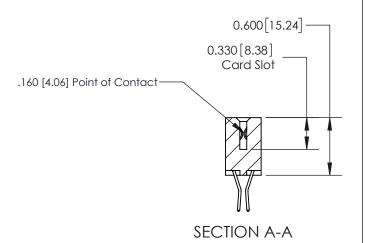

## **Contact Detail**

560-Extender Board Bend (Code 523 Contacts)

.156 [3.96] Contact Spacing x .200 [5.08] Row Spacing

**See Accompanying Page for:** 

**Contact Bend Details** 

THIS IS A C.A.D. GENERATED DRAWING DO NOT MAKE MANUAL REVISIONS TO MASTER.

ISSUE NUMBER

ORIGINAL

1

| 837/887 Series High Temp Card Edge Connector<br>Contact Bend Detail |                                                                                                        | ACAD REFERENCE NO. | 837 ENG MASTER   |               |
|---------------------------------------------------------------------|--------------------------------------------------------------------------------------------------------|--------------------|------------------|---------------|
|                                                                     |                                                                                                        | DRAWN: J.LEE       | DATE: OCT. 06/09 |               |
|                                                                     |                                                                                                        | CHECKED:           | DATE:            |               |
| EDAC INC                                                            | THESE DRAWINGS AND SPECIFICATIONS                                                                      | SCALE: NTS         | SHEET            | 2 <b>OF</b> 2 |
| TORONTO, ONTARIO CANADA                                             | ARE THE PROPERTY OF EDAC INC.,AND<br>SHALL NOT BE REPRODUCED,OR COPIED<br>OR USED AS THE BASIS FOR THE | DRAWING NUMBER     |                  | ISSUE         |
| CAIVADA                                                             | MANUFACTURE OR SALE OF APPARATUS WITHOUT WRITTEN PERMISSION.                                           | 837 Assembly       |                  | 1             |