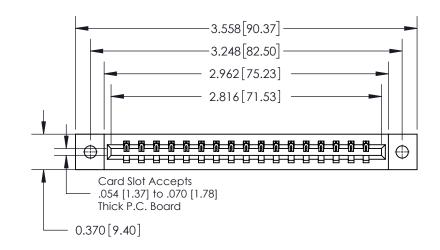

**Mounting Option** 

02-.128 (3.25) Dia. Mounting Holes

## **Contact Detail**

542-Wire Wrap .025 Sq.(0.64 Sq.) - Tail LG=.645(16.38)

.156 [3.96] Contact Spacing x .200 [5.08] Row Spacing

THIS IS A C.A.D. GENERATED DRAWING DO NOT MAKE MANUAL REVISIONS TO MASTER.