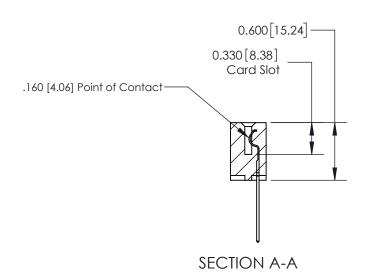

## **See Accompanying Page for:**

**Contact Bend Details** 

837/887 Series High Temp Card Edge Connector Part Number: 837-017-542-102

**EDAC INC** TORONTO, ONTARIO CANADA

THESE DRAWINGS AND SPECIFICATIONS ARE THE PROPERTY OF EDAC INC.,AND SHALL NOT BE REPRODUCED, OR COPIED OR USED AS THE BASIS FOR THE MANUFACTURE OR SALE OF APPARATUS WITHOUT WRITTEN PERMISSION.

ISSUE NUMBER

ORIGINAL

1

| 837/887 Series High Temp Card Edge Connector<br>Contact Bend Detail |                                                                                                                                                                                                 | ACAD REFERENCE NO. | 837 ENG MASTER   |               |
|---------------------------------------------------------------------|-------------------------------------------------------------------------------------------------------------------------------------------------------------------------------------------------|--------------------|------------------|---------------|
|                                                                     |                                                                                                                                                                                                 | DRAWN: J.LEE       | DATE: OCT. 06/09 |               |
|                                                                     |                                                                                                                                                                                                 | CHECKED:           | DATE:            |               |
| EDAC INC                                                            | THESE DRAWINGS AND SPECIFICATIONS ARE THE PROPERTY OF EDAC INC.,AND SHALL NOT BE REPRODUCED,OR COPIED OR USED AS THE BASIS FOR THE MANUFACTURE OR SALE OF APPARATUS WITHOUT WRITTEN PERMISSION. | SCALE: NTS         | SHEET            | 2 <b>OF</b> 2 |
| TORONTO, ONTARIO CANADA                                             |                                                                                                                                                                                                 | DRAWING NUMBER     | •                | ISSUE         |
| YOUR CONNECTION TO QUALITY & SERVICE                                |                                                                                                                                                                                                 | 837 Assembly       |                  | 1             |