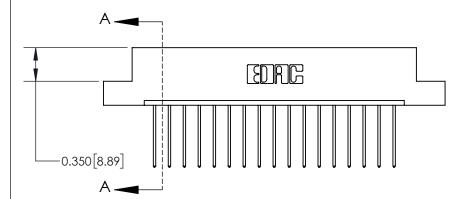

**Mounting Option** 

02-.128 (3.25) Dia. Mounting Holes

## **See Accompanying Page for:**

**Contact Bend Details** 

837/887 Series High Temp Card Edge Connector Part Number: 837-017-542-102

**EDAC INC** TORONTO, ONTARIO CANADA

THESE DRAWINGS AND SPECIFICATIONS ARE THE PROPERTY OF EDAC INC.,AND SHALL NOT BE REPRODUCED, OR COPIED OR USED AS THE BASIS FOR THE MANUFACTURE OR SALE OF APPARATUS WITHOUT WRITTEN PERMISSION.