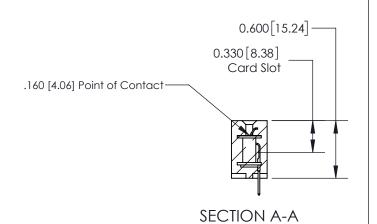

## **Contact Detail**

524-P.C. Tail .018 Sq.(0.46 Sq.) - Tail LG=.175(4.45) .156 [3.96] Contact Spacing x .200 [5.08] Row Spacing

> 4.182 106.22 -3.872 98.35 3.586 [91.08] 3.440 [87.38] Card Slot Accepts .054 [1.37] to .070 [1.78] Thick P.C. Board 0.370 [9.40]