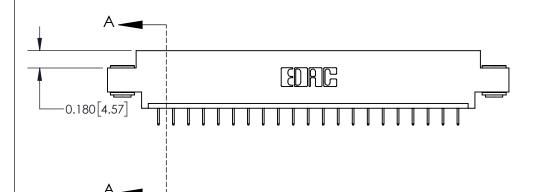

**Mounting Option** 

03-.116 (2.95) I.D. Floating Eyelets

## **Contact Detail**

524-P.C. Tail .018 Sq.(0.46 Sq.) - Tail LG=.175(4.45) .156 [3.96] Contact Spacing x .200 [5.08] Row Spacing

> 4.182 106.22 -3.872 98.35 3.586 [91.08] 3.440 [87.38] Card Slot Accepts .054 [1.37] to .070 [1.78] Thick P.C. Board 0.370 [9.40]