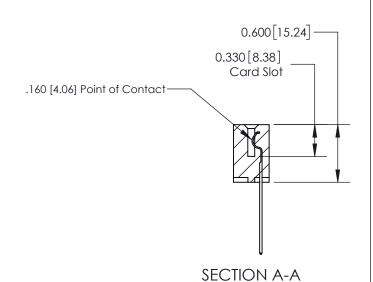

ISSUE NUMBER

ORIGINAL

1

| 837/887 Series High Temp Card Edge Connector<br>Contact Bend Detail |                                                                                                                                    | ACAD REFERENCE NO. | 837 ENG MASTER   |               |
|---------------------------------------------------------------------|------------------------------------------------------------------------------------------------------------------------------------|--------------------|------------------|---------------|
|                                                                     |                                                                                                                                    | DRAWN: J.LEE       | DATE: OCT. 06/09 |               |
|                                                                     |                                                                                                                                    | CHECKED:           | DATE:            |               |
| EDAC INC                                                            | THESE DRAWINGS AND SPECIFICATIONS ARE THE PROPERTY OF EDAC INC.,AND SHALL NOT BE REPRODUCED,OR COPIED OR USED AS THE BASIS FOR THE | SCALE: NTS         | SHEET            | 2 <b>OF</b> 2 |
| TORONTO, ONTARIO CANADA                                             |                                                                                                                                    | DRAWING NUMBER     | •                | ISSUE         |
| YOUR CONNECTION TO QUALITY & SERVICE                                | MANUFACTURE OR SALE OF APPARATUS WITHOUT WRITTEN PERMISSION.                                                                       | 837 Assembly       |                  | 1             |