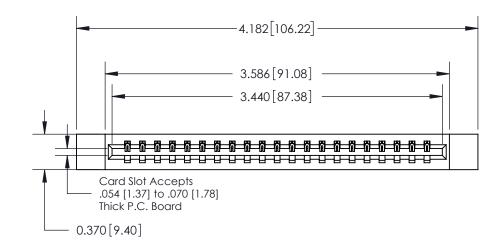

## **Contact Detail**

544-Wire Wrap .050x.025(1.27x0.64) - Tail LG=.750(19.05)

.156 [3.96] Contact Spacing x .200 [5.08] Row Spacing

THIS IS A C.A.D. GENERATED DRAWING DO NOT MAKE MANUAL REVISIONS TO MASTER.