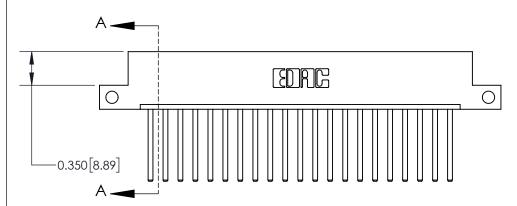

**Mounting Option** 

12-.128 (3.25) Dia. Side Mounting Holes

## **Contact Detail**

544-Wire Wrap .050x.025(1.27x0.64) - Tail LG=.750(19.05)

.156 [3.96] Contact Spacing x .200 [5.08] Row Spacing





THIS IS A C.A.D. GENERATED DRAWING DO NOT MAKE MANUAL REVISIONS TO MASTER.



ISSUE NUMBER

ORIGINAL



**See Accompanying Page for:** 

**Contact Bend Details** 

837/887 Series High Temp Card Edge Connector Part Number: 837-021-544-112

YOUR CONNECTION TO QUALITY & SERVICE

**EDAC INC** TORONTO, ONTARIO CANADA

THESE DRAWINGS AND SPECIFICATIONS ARE THE PROPERTY OF EDAC INC.,AND SHALL NOT BE REPRODUCED, OR COPIED OR USED AS THE BASIS FOR THE MANUFACTURE OR SALE OF APPARATUS WITHOUT WRITTEN PERMISSION.

| ACAD REFERENCE NO. 837 ENG MAST |                  |  |  |
|---------------------------------|------------------|--|--|
| DRAWN: J.LEE                    | DATE: OCT. 06/09 |  |  |
| CHECKED:                        | DATE:            |  |  |
| SCALE: NTS                      | SHEET 1 O