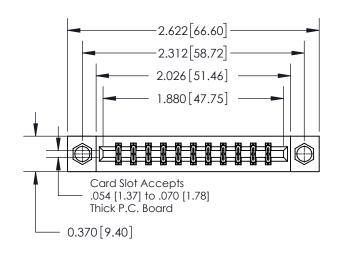

## **Contact Detail**

556-Extender Board Bend (Code 520 Contacts)

.156 [3.96] Contact Spacing x .200 [5.08] Row Spacing

**See Accompanying Page for: Contact Bend Details** 

THIS IS A C.A.D. GENERATED DRAWING DO NOT MAKE MANUAL REVISIONS TO MASTER.

**Mounting Option** 

07-M3-0.5 Metric Threaded Inserts