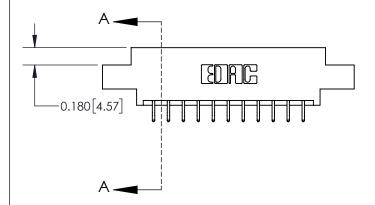

ISSUE NUMBER ORIGINAL

837/887 Series High Temp Card Edge Connector Part Number: 837-022-556-807

YOUR CONNECTION TO QUALITY & SERVICE

**EDAC INC** TORONTO, ONTARIO CANADA

THESE DRAWINGS AND SPECIFICATIONS ARE THE PROPERTY OF EDAC INC.,AND SHALL NOT BE REPRODUCED,OR COPIED OR USED AS THE BASIS FOR THE MANUFACTURE OR SALE OF APPARATUS WITHOUT WRITTEN PERMISSION.