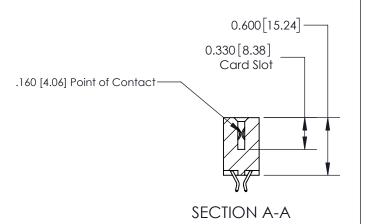

## **Contact Detail**

556-Extender Board Bend (Code 520 Contacts)

.156 [3.96] Contact Spacing x .200 [5.08] Row Spacing

**See Accompanying Page for: Contact Bend Details** 

THIS IS A C.A.D. GENERATED DRAWING DO NOT MAKE MANUAL REVISIONS TO MASTER.