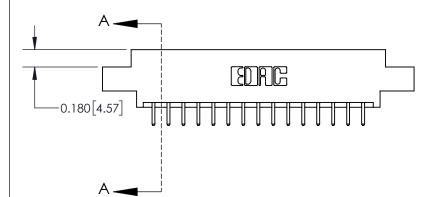

**Mounting Option** 

08-#4-40 Unified Threaded Inserts

## **Contact Detail**

520-P.C. Tail .030x.018(0.76x0.46) - Tail LG=.175(4.45) .156 [3.96] Contact Spacing x .200 [5.08] Row Spacing

> -3.246 [82.45] -2.936 74.57 2.650 [67.31] 2.504 [63.60] Card Slot Accepts .054 [1.37] to .070 [1.78] Thick P.C. Board 0.370 [9.40]