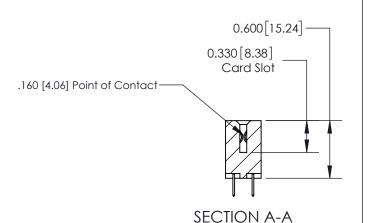

## **Contact Detail**

520-P.C. Tail .030x.018(0.76x0.46) - Tail LG=.175(4.45) .156 [3.96] Contact Spacing x .200 [5.08] Row Spacing

> -3.246 [82.45] -2.936 74.57 2.650 [67.31] 2.504 [63.60] Card Slot Accepts .054 [1.37] to .070 [1.78] Thick P.C. Board 0.370 [9.40]