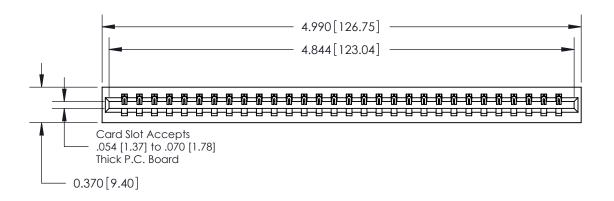

## **See Accompanying Page for:**

**Contact Bend Details** 

837/887 Series High Temp Card Edge Connector Part Number: 837-030-544-101

YOUR CONNECTION TO QUALITY & SERVICE

**EDAC INC** TORONTO, ONTARIO CANADA