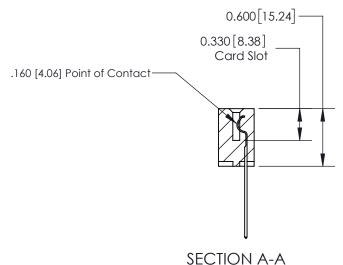

ISSUE NUMBER

ORIGINAL

1

| 837/887 Series High Temp Card Edge Connector<br>Contact Bend Detail |                                                                                                                                                                                                                                                                                                                                                                                                                                                                                                                                                                                                                                                                                                                                                                                                                                                                                                                                                                                                                                                                                                                                                                                                                                                                                                                                                                                                                                                                                                                                                                                                                                                                                                                                                                                                                                                                                                                                                                                                                                                                                                                                | ACAD REFERENCE NO. | 837 ENG MASTER   |       |
|---------------------------------------------------------------------|--------------------------------------------------------------------------------------------------------------------------------------------------------------------------------------------------------------------------------------------------------------------------------------------------------------------------------------------------------------------------------------------------------------------------------------------------------------------------------------------------------------------------------------------------------------------------------------------------------------------------------------------------------------------------------------------------------------------------------------------------------------------------------------------------------------------------------------------------------------------------------------------------------------------------------------------------------------------------------------------------------------------------------------------------------------------------------------------------------------------------------------------------------------------------------------------------------------------------------------------------------------------------------------------------------------------------------------------------------------------------------------------------------------------------------------------------------------------------------------------------------------------------------------------------------------------------------------------------------------------------------------------------------------------------------------------------------------------------------------------------------------------------------------------------------------------------------------------------------------------------------------------------------------------------------------------------------------------------------------------------------------------------------------------------------------------------------------------------------------------------------|--------------------|------------------|-------|
|                                                                     |                                                                                                                                                                                                                                                                                                                                                                                                                                                                                                                                                                                                                                                                                                                                                                                                                                                                                                                                                                                                                                                                                                                                                                                                                                                                                                                                                                                                                                                                                                                                                                                                                                                                                                                                                                                                                                                                                                                                                                                                                                                                                                                                | DRAWN: J.LEE       | DATE: OCT. 06/09 |       |
|                                                                     |                                                                                                                                                                                                                                                                                                                                                                                                                                                                                                                                                                                                                                                                                                                                                                                                                                                                                                                                                                                                                                                                                                                                                                                                                                                                                                                                                                                                                                                                                                                                                                                                                                                                                                                                                                                                                                                                                                                                                                                                                                                                                                                                | CHECKED:           | DATE:            |       |
| EDAC INC THESE DRAWINGS AND SPECIFICATIONS                          | SCALE: NTS                                                                                                                                                                                                                                                                                                                                                                                                                                                                                                                                                                                                                                                                                                                                                                                                                                                                                                                                                                                                                                                                                                                                                                                                                                                                                                                                                                                                                                                                                                                                                                                                                                                                                                                                                                                                                                                                                                                                                                                                                                                                                                                     | SHEET              | 2 <b>OF</b> 2    |       |
| TORONTO, ONTARIO                                                    | TORONTO, ONTARIO  CANADA  CANA | DRAWING NUMBER     | •                | ISSUE |
| YOUR CONNECTION TO QUALITY & SERVICE                                |                                                                                                                                                                                                                                                                                                                                                                                                                                                                                                                                                                                                                                                                                                                                                                                                                                                                                                                                                                                                                                                                                                                                                                                                                                                                                                                                                                                                                                                                                                                                                                                                                                                                                                                                                                                                                                                                                                                                                                                                                                                                                                                                | 837 Assembly       |                  | 1     |