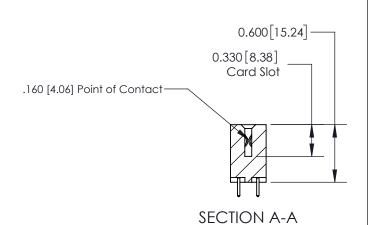

## **Contact Detail**

521-P.C. Tail .025 Sq.(0.64 Sq.) - Tail LG=.150(3.81)

.156 [3.96] Contact Spacing x .200 [5.08] Row Spacing

THIS IS A C.A.D. GENERATED DRAWING DO NOT MAKE MANUAL REVISIONS TO MASTER.