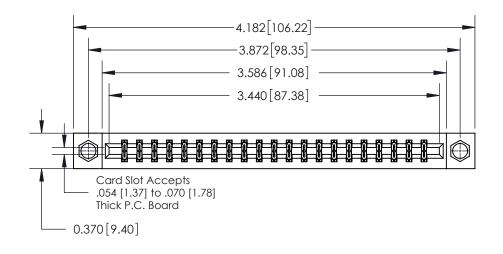

**Mounting Option** 

08-#4-40 Unified Threaded Inserts

## **Contact Detail**

521-P.C. Tail .025 Sq.(0.64 Sq.) - Tail LG=.150(3.81)

.156 [3.96] Contact Spacing x .200 [5.08] Row Spacing

THIS IS A C.A.D. GENERATED DRAWING DO NOT MAKE MANUAL REVISIONS TO MASTER.