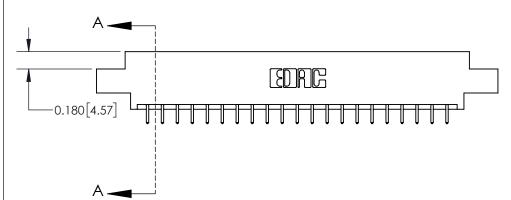

## **Contact Detail**

521-P.C. Tail .025 Sq.(0.64 Sq.) - Tail LG=.150(3.81)

.156 [3.96] Contact Spacing x .200 [5.08] Row Spacing

THIS IS A C.A.D. GENERATED DRAWING DO NOT MAKE MANUAL REVISIONS TO MASTER.