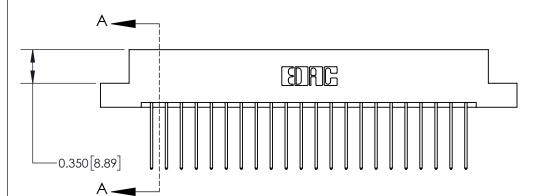

**Mounting Option** 

04-.156 (3.96) Dia. Mounting Holes

## **Contact Detail**

542-Wire Wrap .025 Sq.(0.64 Sq.) - Tail LG=.645(16.38)

.156 [3.96] Contact Spacing x .200 [5.08] Row Spacing





THIS IS A C.A.D. GENERATED DRAWING DO NOT MAKE MANUAL REVISIONS TO MASTER.



ISSUE NUMBER

ORIGINAL



**See Accompanying Page for:** 

**Contact Bend Details** 

837/887 Series High Temp Card Edge Connector Part Number: 837-044-542-204



**EDAC INC** TORONTO, ONTARIO CANADA

THESE DRAWINGS AND SPECIFICATIONS ARE THE PROPERTY OF EDAC INC.,AND SHALL NOT BE REPRODUCED, OR COPIED OR USED AS THE BASIS FOR THE MANUFACTURE OR SALE OF APPARATUS WITHOUT WRITTEN PERMISSION.

| ACAD REFERENCE NO. | 837 ENG MASTER   |  |  |
|--------------------|------------------|--|--|
| DRAWN: J.LEE       | DATE: OCT. 06/09 |  |  |
| CHECKED:           | DATE:            |  |  |
| SCALE: NTS         | SHEET 1 OF 2     |  |  |
| DRAWING NUMBER     | ISSUE            |  |  |
| 837 Assembly       | 1