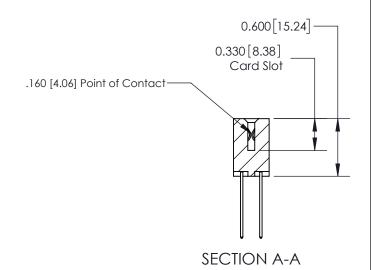

## **Contact Detail**

542-Wire Wrap .025 Sq.(0.64 Sq.) - Tail LG=.645(16.38)

.156 [3.96] Contact Spacing x .200 [5.08] Row Spacing

THIS IS A C.A.D. GENERATED DRAWING DO NOT MAKE MANUAL REVISIONS TO MASTER.