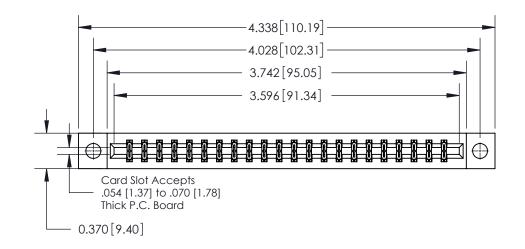

**Mounting Option** 

04-.156 (3.96) Dia. Mounting Holes

## **Contact Detail**

542-Wire Wrap .025 Sq.(0.64 Sq.) - Tail LG=.645(16.38)

.156 [3.96] Contact Spacing x .200 [5.08] Row Spacing





THIS IS A C.A.D. GENERATED DRAWING DO NOT MAKE MANUAL REVISIONS TO MASTER.



ISSUE NUMBER

ORIGINAL



**See Accompanying Page for:** 

**Contact Bend Details** 

837/887 Series High Temp Card Edge Connector Part Number: 837-044-542-204



**EDAC INC** TORONTO, ONTARIO CANADA

THESE DRAWINGS AND SPECIFICATIONS ARE THE PROPERTY OF EDAC INC.,AND SHALL NOT BE REPRODUCED, OR COPIED OR USED AS THE BASIS FOR THE MANUFACTURE OR SALE OF APPARATUS WITHOUT WRITTEN PERMISSION.

| ACAD REFERENCE NO. | 837 ENG MASTER   |  |  |
|--------------------|------------------|--|--|
| DRAWN: J.LEE       | DATE: OCT. 06/09 |  |  |
| CHECKED:           | DATE:            |  |  |
| SCALE: NTS         | SHEET 1 OF 2     |  |  |
| DRAWING NUMBER     | ISSUE            |  |  |
| 837 Assembly       | 1