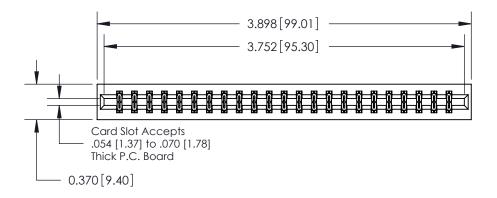

**Mounting Option** 

01-No Mounting Lugs

ISSUE NUMBER

ORIGINAL

**See Accompanying Page for:** 

**Contact Bend Details** 

837/887 Series High Temp Card Edge Connector Part Number: 837-046-524-201

YOUR CONNECTION TO QUALITY & SERVICE

**EDAC INC** TORONTO, ONTARIO CANADA

THESE DRAWINGS AND SPECIFICATIONS ARE THE PROPERTY OF EDAC INC.,AND SHALL NOT BE REPRODUCED, OR COPIED OR USED AS THE BASIS FOR THE MANUFACTURE OR SALE OF APPARATUS WITHOUT WRITTEN PERMISSION.

| ACAD REFERENCE NO. | 837 ENG MASTER   |  |  |
|--------------------|------------------|--|--|
| DRAWN: J.LEE       | DATE: OCT. 06/09 |  |  |
| CHECKED:           | DATE:            |  |  |
| SCALE: NTS         | SHEET 1 OF 2     |  |  |
| DRAWING NUMBER     | ISSUE            |  |  |
| 837 Assembly       | 1                |  |  |