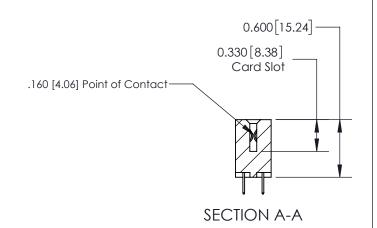

## **Contact Detail**

524-P.C. Tail .018 Sq.(0.46 Sq.) - Tail LG=.175(4.45) .156 [3.96] Contact Spacing x .200 [5.08] Row Spacing THIS IS A C.A.D. GENERATED DRAWING DO NOT MAKE MANUAL REVISIONS TO MASTER.

ISSUE NUMBER

ORIGINAL

1

| 837/887 Series High Temp Card Edge Connector<br>Contact Bend Detail |                                                                                                                                    | ACAD REFERENCE NO. | 837 ENG MASTER   |               |
|---------------------------------------------------------------------|------------------------------------------------------------------------------------------------------------------------------------|--------------------|------------------|---------------|
|                                                                     |                                                                                                                                    | DRAWN: J.LEE       | DATE: OCT. 06/09 |               |
|                                                                     |                                                                                                                                    | CHECKED:           | DATE:            |               |
| EDAC INC                                                            | THESE DRAWINGS AND SPECIFICATIONS ARE THE PROPERTY OF EDAC INC.,AND SHALL NOT BE REPRODUCED,OR COPIED OR USED AS THE BASIS FOR THE | SCALE: NTS         | SHEET            | 2 <b>OF</b> 2 |
| TORONTO, ONTARIO CANADA                                             |                                                                                                                                    | DRAWING NUMBER     | •                | ISSUE         |
| YOUR CONNECTION TO QUALITY & SERVICE                                | MANUFACTURE OR SALE OF APPARATUS WITHOUT WRITTEN PERMISSION.                                                                       | 837 Assembly       |                  | 1             |