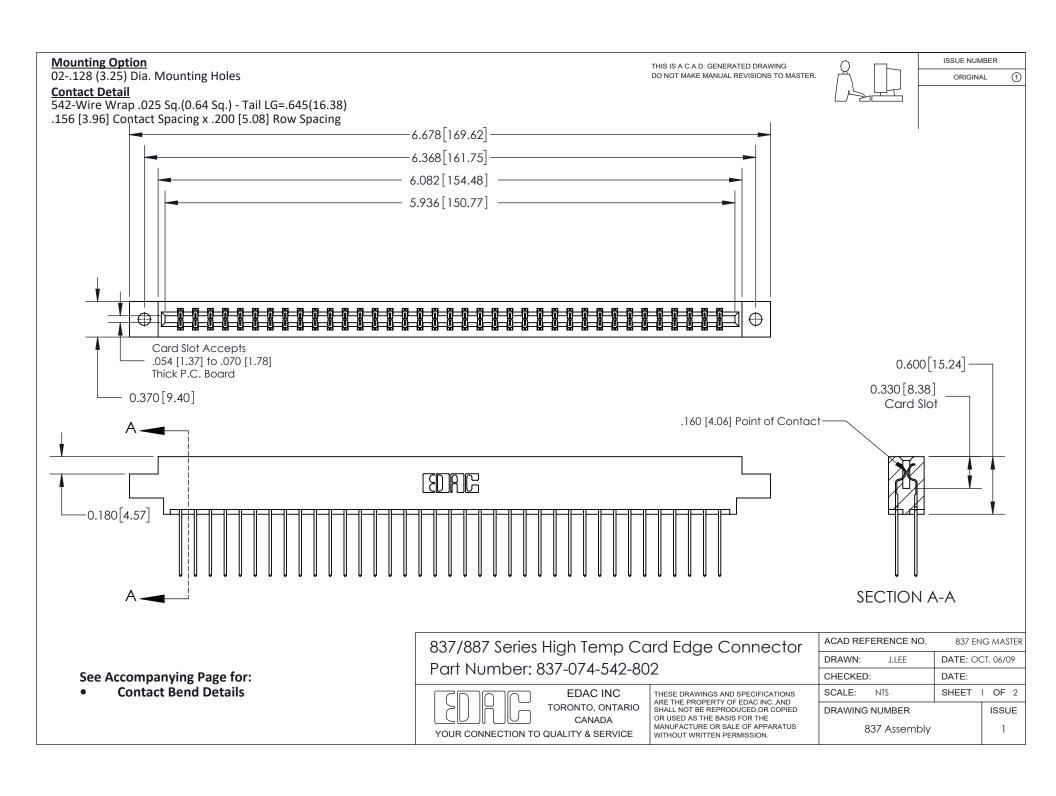

ISSUE NUMBER

ORIGINAL

1

| 837/887 Series High Temp Card Edge Connector<br>Contact Bend Detail   |                                                                                                                                                                                                  | ACAD REFERENCE NO. 837 EN |                  | 3 MASTER      |
|-----------------------------------------------------------------------|--------------------------------------------------------------------------------------------------------------------------------------------------------------------------------------------------|---------------------------|------------------|---------------|
|                                                                       |                                                                                                                                                                                                  | DRAWN: J.LEE              | DATE: OCT. 06/09 |               |
|                                                                       |                                                                                                                                                                                                  | CHECKED:                  | DATE:            |               |
| EDAC INC TORONTO, ONTARIO CANADA YOUR CONNECTION TO QUALITY & SERVICE | THESE DRAWINGS AND SPECIFICATIONS ARE THE PROPERTY OF EDAC INC.,AND SHALL NOT BE REPRODUCED, OR COPIED OR USED AS THE BASIS FOR THE MANUFACTURE OR SALE OF APPARATUS WITHOUT WRITTEN PERMISSION. | SCALE: NTS                | SHEET            | 2 <b>OF</b> 2 |
|                                                                       |                                                                                                                                                                                                  | DRAWING NUMBER            | •                | ISSUE         |
|                                                                       |                                                                                                                                                                                                  | 837 Assembly              |                  | 1             |