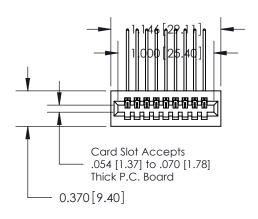

## **Contact Detail**

559-90 Degree Bend (Code 541 Contacts)

.100 [2.54] Contact Spacing x .200 [5.08] Row Spacing

## **See Accompanying Pages for:**

- **Contact Bend Details**
- **Mounting Options**

.240 [6.10] Point of Contact-

842/892 Series High Temp Card Edge Connector Part Number: 842-009-559-101

| ACAD REFERENCE NO | 842 ENG MASTER   |  |  |  |
|-------------------|------------------|--|--|--|
| DRAWN: J.LEE      | DATE: OCT. 06/09 |  |  |  |
| CHECKED:          | DATE:            |  |  |  |
| SCALE: NTS        | SHEET 1 OF 3     |  |  |  |
| DRAWING NUMBER    | ISSUE            |  |  |  |