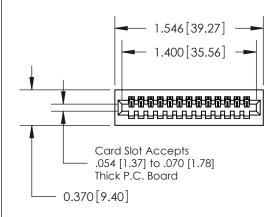

## **See Accompanying Pages for:**

- **Contact Bend Details**
- **Mounting Options**

.240 [6.10] Point of Contact-

| 842/892 Series High Temp Card Edge Connector |
|----------------------------------------------|
| Part Number: 842-013-541-101                 |