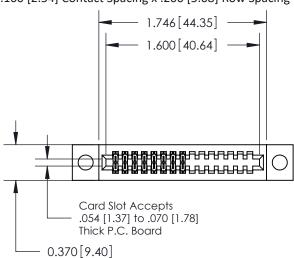

842/892 Series High Temp Card Edge Connector Part Number: 842-016-560-204

YOUR CONNECTION TO QUALITY & SERVICE

CANADA

842 ENG MASTER J.LEE DATE: OCT. 06/09 SHEET 1 OF 3

842 Assembly

THIS IS A C.A.D. GENERATED DRAWING DO NOT MAKE MANUAL REVISIONS TO MASTER.