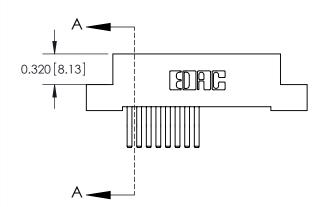

842/892 Series High Temp Card Edge Connector Part Number: 842-016-560-204

YOUR CONNECTION TO QUALITY & SERVICE

CANADA

842 ENG MASTER J.LEE DATE: OCT. 06/09 SHEET 1 OF 3

842 Assembly

THIS IS A C.A.D. GENERATED DRAWING DO NOT MAKE MANUAL REVISIONS TO MASTER.