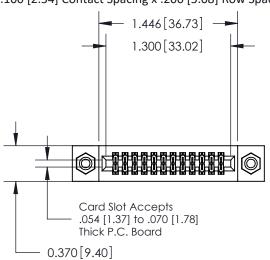

## **Contact Detail**

521-P.C. Tail .025 Sq.(0.64 Sq.) - Tail LG=.160(4.06) .100 [2.54] Contact Spacing x .200 [5.08] Row Spacing

**See Accompanying Pages for:** 

- **Contact Bend Details**
- **Mounting Options**

.240 [6.10] Point of Contact-

842/892 Series High Temp Card Edge Connector Part Number: 842-024-521-208

|   | DRAWN: J.LEE   | DATE: O | CT. 06/09 |
|---|----------------|---------|-----------|
|   | CHECKED:       | DATE:   |           |
|   | SCALE: NTS     | SHEET   | 1 OF 3    |
| D | DRAWING NUMBER |         | ISSUE     |
|   | 842 Assembly   |         | 1         |