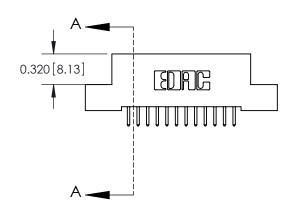

.240 [6.10] Point of Contact-

842/892 Series High Temp Card Edge Connector Part Number: 842-024-521-208

|   | DRAWN: J.LEE   | DATE: O | CT. 06/09 |
|---|----------------|---------|-----------|
|   | CHECKED:       | DATE:   |           |
|   | SCALE: NTS     | SHEET   | 1 OF 3    |
| D | DRAWING NUMBER |         | ISSUE     |
|   | 842 Assembly   |         | 1         |