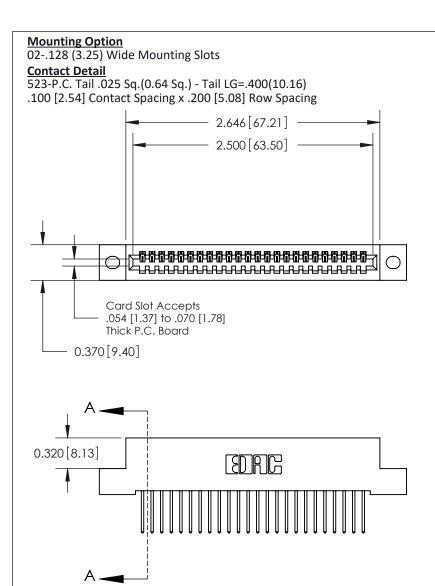

## **See Accompanying Pages for:**

- **Contact Bend Details**
- **Mounting Options**

THIS IS A C.A.D. GENERATED DRAWING DO NOT MAKE MANUAL REVISIONS TO MASTER

ORIGINAL (1)

| 842/892 Series High Temp Card Edge Connector<br>Contact Bend Detail |                                                                                                 | ACAD REFERENCE NO. 842 ENG MASTER |             |                  |        |
|---------------------------------------------------------------------|-------------------------------------------------------------------------------------------------|-----------------------------------|-------------|------------------|--------|
|                                                                     |                                                                                                 | DRAWN:                            | J.LEE       | DATE: OCT. 06/09 |        |
|                                                                     |                                                                                                 | CHECKED:                          |             | DATE:            |        |
| EDAC INC                                                            | THESE DRAWINGS AND SPECIFICATIONS ARE THE PROPERTY OF EDAC INCAND                               | SCALE:                            | NTS         | SHEET :          | 2 OF 3 |
| TORONTO, ONTARIO                                                    | SHALL NOT BE REPRODUCED,OR COPIED OR USED AS THE BASIS FOR THE MANUFACTURE OR SALE OF APPARATUS | DRAWING                           | NUMBER      |                  | ISSUE  |
| YOUR CONNECTION TO QUALITY & SERVICE                                |                                                                                                 | 8                                 | 42 Assembly |                  | 1      |

THIS IS A C.A.D. GENERATED DRAWING
DO NOT MAKE MANUAL REVISIONS TO MASTER

ISSUE NUMBER

ORIGINAL

1

| 842/892 Series High Temp Card Edge Co<br>Mounting Options  | DRAWN: J.LEE DATE: OCT. 06/09  CHECKED: DATE: |
|------------------------------------------------------------|-----------------------------------------------|
| EDAC INC THESE DRAWINGS AND S ARE THE PROPERTY OF          |                                               |
|                                                            | DUCED,OR COPIED DRAWING NUMBER ISSUE          |
| YOUR CONNECTION TO QUALITY & SERVICE WITHOUT WRITTEN PERMI |                                               |