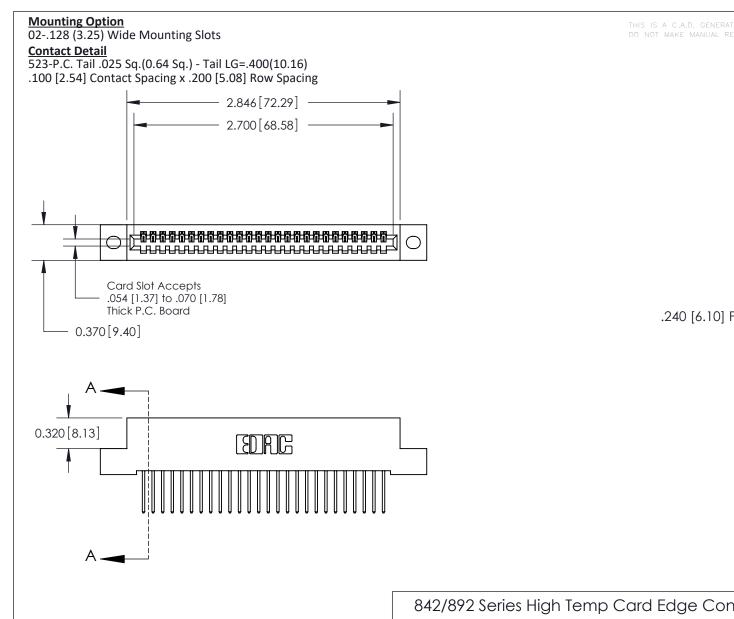

.240 [6.10] Point of Contact-

842/892 Series High Temp Card Edge Connector Part Number: 842-026-523-102

YOUR CONNECTION TO QUALITY & SERVICE

| ACAD REFERENCE NO. <b>842 ENG MASTEF</b> |                  |  |
|------------------------------------------|------------------|--|
| DRAWN: J.LEE                             | DATE: OCT. 06/09 |  |
| CHECKED:                                 | DATE:            |  |
| SCALE: NTS                               | SHEET 1 OF 3     |  |
| DRAWING NUMBER                           | ISSUE            |  |

THIS IS A C.A.D. GENERATED DRAWING DO NOT MAKE MANUAL REVISIONS TO MASTER

ISSUE NUMBER

ORIGINAL

1

| 842/892 Series High Temp Card Edge Co<br>Mounting Options  | DRAWN: J.LEE DATE: OCT. 06/09  CHECKED: DATE: |
|------------------------------------------------------------|-----------------------------------------------|
| EDAC INC THESE DRAWINGS AND S ARE THE PROPERTY OF          |                                               |
|                                                            | DUCED,OR COPIED DRAWING NUMBER ISSUE          |
| YOUR CONNECTION TO QUALITY & SERVICE WITHOUT WRITTEN PERMI |                                               |