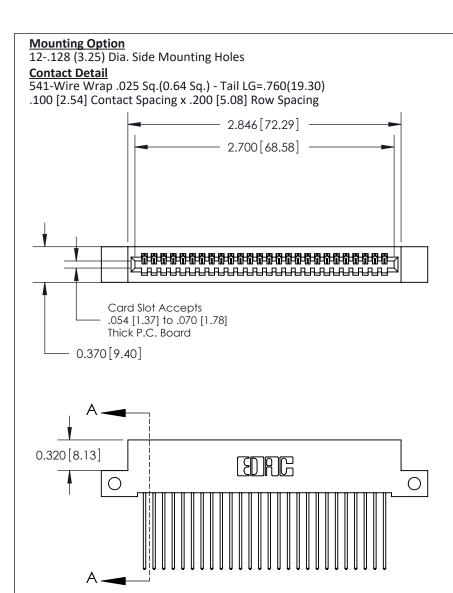

THIS IS A C.A.D. GENERATED DRAWING DO NOT MAKE MANUAL REVISIONS TO MASTER

ISSUE NUMBER

ORIGINAL

1

| 842/892 Series High Temp Card Edge Con<br>Mounting Options   | DRAWN: J.LEE                 |         |        |  |
|--------------------------------------------------------------|------------------------------|---------|--------|--|
| EDAC INC THESE DRAWINGS AND SI                               |                              | SHEET 3 | 3 OF 3 |  |
|                                                              | ED, OR COPIED DRAWING NUMBER |         | ISSUE  |  |
| YOUR CONNECTION TO QUALITY & SERVICE WITHOUT WRITTEN PERMISS |                              |         | 1      |  |