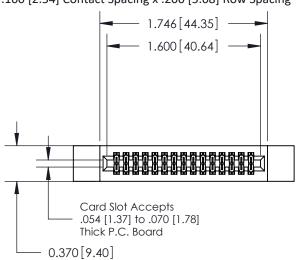

## **Contact Detail**

500-Wire Hole .050x.025(1.27x0.64) - Tail LG=.270(6.86) .100 [2.54] Contact Spacing x .200 [5.08] Row Spacing

**See Accompanying Pages for:** 

- **Contact Bend Details**
- **Mounting Options**

.240 [6.10] Point of Contact-

842/892 Series High Temp Card Edge Connector Part Number: 842-030-500-212

| ACAD REFERENCE NO | ). 842 ENG MASTER       |  |  |  |
|-------------------|-------------------------|--|--|--|
| DRAWN: J.LEE      | DATE: <b>OCT. 06/09</b> |  |  |  |
| CHECKED:          | DATE:                   |  |  |  |
| SCALE: NTS        | SHEET 1 OF 3            |  |  |  |
| DRAWING NUMBER    | ISSUE                   |  |  |  |