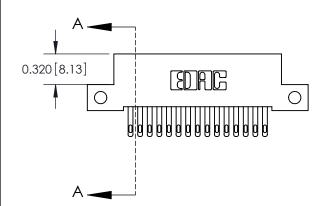

SECTION A-A

842 Assembly

THIS IS A C.A.D. GENERATED DRAWING DO NOT MAKE MANUAL REVISIONS TO MASTER

ORIGINAL (1)

| 842/892 Series High Temp Card Edge Connector |                                                                 |              | ACAD REFERENCE NO. 842 ENG MASTER |          |          |  |
|----------------------------------------------|-----------------------------------------------------------------|--------------|-----------------------------------|----------|----------|--|
| Contact Bend Detail                          |                                                                 | DRAWN:       | J.LEE                             | DATE: OC | T. 06/09 |  |
|                                              |                                                                 | CHECKE       | ):                                | DATE:    |          |  |
| EDAC INC                                     | ARE THE BROBERTY OF FRACTING AND                                |              | NTS                               | SHEET :  | 2 OF 3   |  |
| TORONTO, ONTARIO                             | SHALL NOT BE REPRODUCED, OR COPIED OR USED AS THE BASIS FOR THE | DRAWING      | NUMBER                            |          | ISSUE    |  |
| YOUR CONNECTION TO QUALITY & SERVICE         | MANUFACTURE OR SALE OF APPARATUS WITHOUT WRITTEN PERMISSION.    | 842 Assembly |                                   | 1        |          |  |