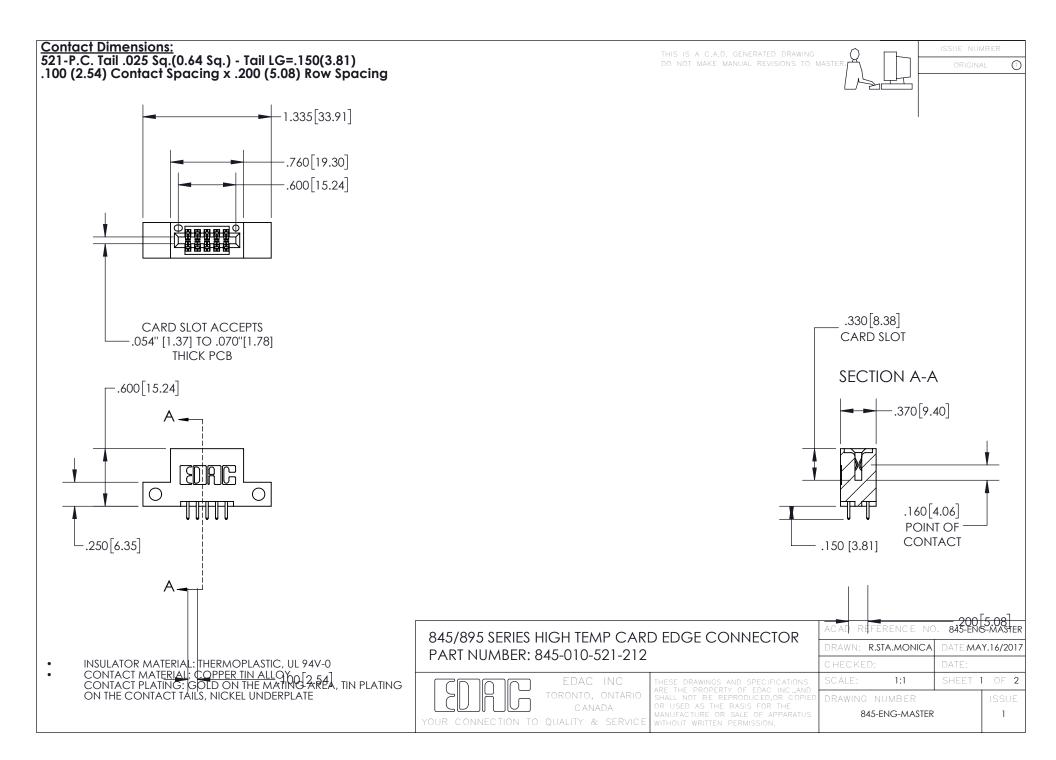

INSULATOR MATERIAL: THERMOPLASTIC POLYESTER, UL 94V-0 DAP MATERIAL AVAILABLE UPON REQUEST

**Contact Code 558** 

CONTACT MATERIAL; COPPER ALLOY CONTACT PLATING: GOLD ON THE MATING AREA, TIN PLATING ON THE CONTACT TAILS, NICKEL UNDERPLATE

## 845/895 SERIES HIGH TEMP CARD EDGE CONNECTOR CONTACT CODE 555,556,558,559,560 DIMENSIONS

YOUR CONNECTION TO QUALITY & SERVICE

Contact Code 559

|   | ACAD REFERENCE NO. 845-ENG-MASTER |                  |  |
|---|-----------------------------------|------------------|--|
|   | DRAWN: R.STA.MONICA               | DATE:MAY.16/2017 |  |
|   | CHECKED:                          | DATE:            |  |
|   | SCALE: 1:1                        | SHEET 2 OF 2     |  |
| D | DRAWING NUMBER                    | ISSUE            |  |

Contact Code 560

845-ENG-MASTER