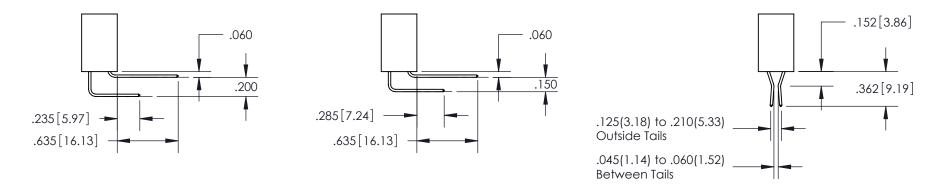

INSULATOR MATERIAL: THERMOPLASTIC POLYESTER, UL 94V-0 DAP MATERIAL AVAILABLE UPON REQUEST

CONTACT MATERIAL; COPPER ALLOY

**Contact Code 558** 

CONTACT MATERIAL, COPTER ALLOT CONTACT PLATING: GOLD ON THE MATING AREA, TIN PLATING ON THE CONTACT TAILS, NICKEL UNDERPLATE

## 845/895 SERIES HIGH TEMP CARD EDGE CONNECTOR CONTACT CODE 555,556,558,559,560 DIMENSIONS

EDAC INC
TORONTO, ONTARIO
CANADA
YOUR CONNECTION TO QUALITY & SERVICE

**Contact Code 559** 

THESE DRAWINGS AND SPECIFICATIONS
ARE THE PROPERTY OF EDAC INC., AND
SHALL NOT BE REPRODUCED, OR COPIED
OR USED AS THE BASIS FOR THE
MANUFACTURE OR SALE OF APPARATUS
WITHOUT WRITTEN PERMISSION.

|   | ACAD REFERENCE NO. 845-ENG-MASTER |                  |
|---|-----------------------------------|------------------|
|   | DRAWN: R.STA.MONICA               | DATE:MAY.16/2017 |
|   | CHECKED:                          | DATE:            |
|   | SCALE: 1:1                        | SHEET 2 OF 2     |
| D | DRAWING NUMBER                    | ISSUE            |

Contact Code 560

/ING NUMBER ISSUE 845-ENG-MASTER 1