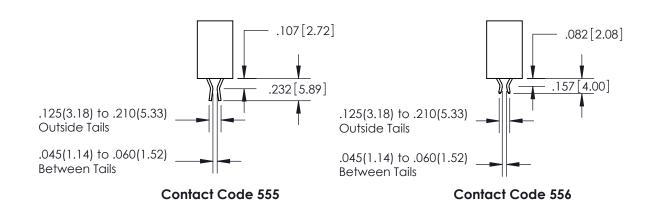

INSULATOR MATERIAL: THERMOPLASTIC POLYESTER, UL 94V-0 DAP MATERIAL AVAILABLE UPON REQUEST

CONTACT MATERIAL; COPPER ALLOY

**Contact Code 558** 

CONTACT MATERIAL, COPTER ALLOT CONTACT PLATING: GOLD ON THE MATING AREA, TIN PLATING ON THE CONTACT TAILS, NICKEL UNDERPLATE

## 845/895 SERIES HIGH TEMP CARD EDGE CONNECTOR CONTACT CODE 555,556,558,559,560 DIMENSIONS

EDAC INC
TORONTO, ONTARIO
CANADA
YOUR CONNECTION TO QUALITY & SERVICE

**Contact Code 559** 

THESE DRAWINGS AND SPECIFICATIONS
ARE THE PROPERTY OF EDAC INC., AND
SHALL NOT BE REPRODUCED, OR COPIED
OR USED AS THE BASIS FOR THE
MANUFACTURE OR SALE OF APPARATUS
WITHOUT WRITTEN PERMISSION.

|   | ACAD REFERENCE NO. 845-ENG-MASTER |                  |
|---|-----------------------------------|------------------|
|   | DRAWN: R.STA.MONICA               | DATE:MAY.16/2017 |
|   | CHECKED:                          | DATE:            |
|   | SCALE: 1:1                        | SHEET 2 OF 2     |
| D | DRAWING NUMBER                    | ISSUE            |

Contact Code 560

/ING NUMBER ISSUE 845-ENG-MASTER 1