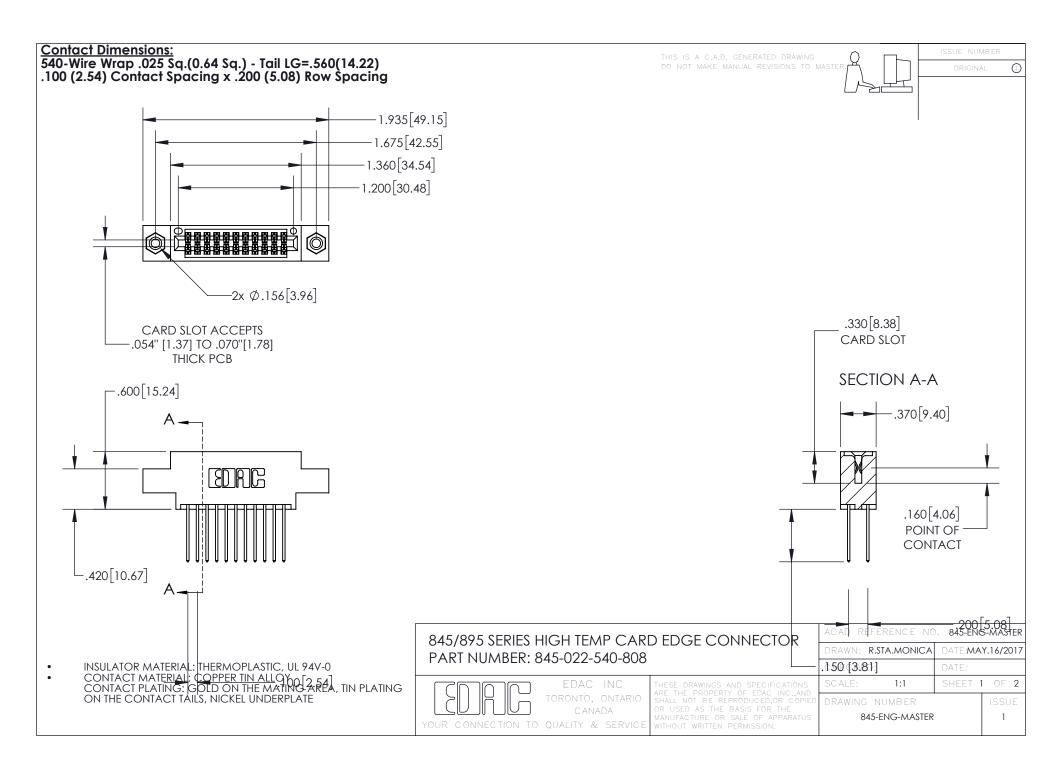

INSULATOR MATERIAL: THERMOPLASTIC POLYESTER, UL 94V-0 DAP MATERIAL AVAILABLE UPON REQUEST

CONTACT MATERIAL; COPPER ALLOY

**Contact Code 558** 

CONTACT MATERIAL, COPTER ALLOT CONTACT PLATING: GOLD ON THE MATING AREA, TIN PLATING ON THE CONTACT TAILS, NICKEL UNDERPLATE

## 845/895 SERIES HIGH TEMP CARD EDGE CONNECTOR CONTACT CODE 555,556,558,559,560 DIMENSIONS

EDAC INC
TORONTO, ONTARIO
CANADA
YOUR CONNECTION TO QUALITY & SERVICE

**Contact Code 559** 

THESE DRAWINGS AND SPECIFICATIONS
ARE THE PROPERTY OF EDAC INC., AND
SHALL NOT BE REPRODUCED, OR COPIED
OR USED AS THE BASIS FOR THE
MANUFACTURE OR SALE OF APPARATUS
WITHOUT WRITTEN PERMISSION.

|   | ACAD REFERENCE NO. 845-ENG-MASTER |                  |
|---|-----------------------------------|------------------|
|   | DRAWN: R.STA.MONICA               | DATE:MAY.16/2017 |
|   | CHECKED:                          | DATE:            |
|   | SCALE: 1:1                        | SHEET 2 OF 2     |
| D | DRAWING NUMBER                    | ISSUE            |

Contact Code 560

/ING NUMBER ISSUE 845-ENG-MASTER 1