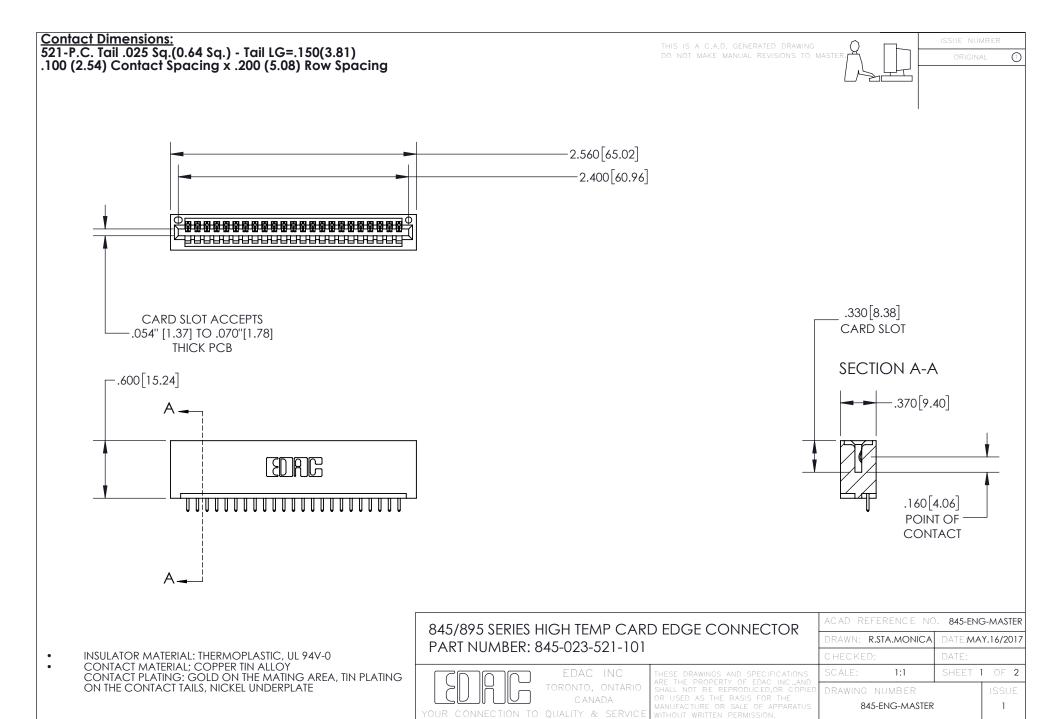

- INSULATOR MATERIAL: THERMOPLASTIC POLYESTER, UL 94V-0 DAP MATERIAL AVAILABLE UPON REQUEST
- CONTACT MATERIAL; COPPER ALLOY

CONTACT PLATING: GOLD ON THE MATING AREA, TIN PLATING ON THE CONTACT TAILS, NICKEL UNDERPLATE

## 845/895 SERIES HIGH TEMP CARD EDGE CONNECTOR CONTACT CODE 555,556,558,559,560 DIMENSIONS

YOUR CONNECTION TO QUALITY & SERVICE

|   | ACAD REFERENCE NO. 845-ENG-MASTER |                  |
|---|-----------------------------------|------------------|
|   | DRAWN: R.STA.MONICA               | DATE:MAY.16/2017 |
|   | CHECKED:                          | DATE:            |
| D | SCALE: 1:1                        | SHEET 2 OF 2     |
|   | DRAWING NUMBER                    | ISSUE            |

845-ENG-MASTER