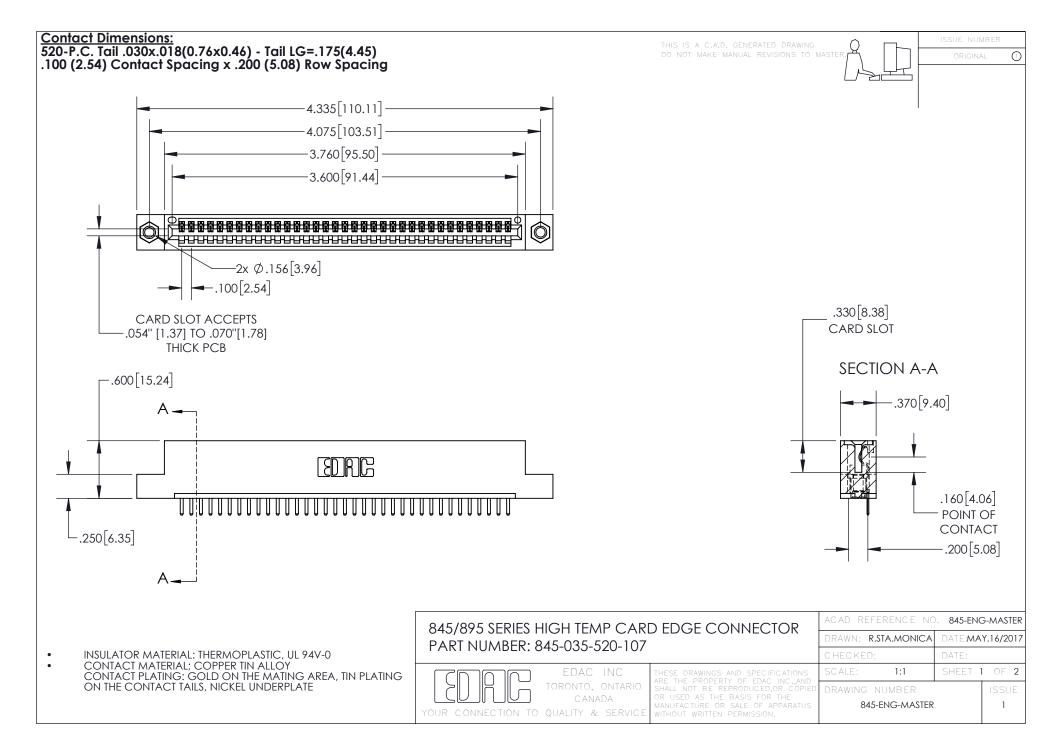

INSULATOR MATERIAL: THERMOPLASTIC POLYESTER, UL 94V-0 DAP MATERIAL AVAILABLE UPON REQUEST

**Contact Code 558** 

CONTACT MATERIAL; COPPER ALLOY CONTACT PLATING: GOLD ON THE MATING AREA, TIN PLATING ON THE CONTACT TAILS, NICKEL UNDERPLATE

## 845/895 SERIES HIGH TEMP CARD EDGE CONNECTOR CONTACT CODE 555,556,558,559,560 DIMENSIONS

YOUR CONNECTION TO QUALITY & SERVICE

Contact Code 559

|   | ACAD REFERENCE NO. 845-ENG-MASTER |                  |  |
|---|-----------------------------------|------------------|--|
|   | DRAWN: R.STA.MONICA               | DATE:MAY.16/2017 |  |
|   | CHECKED:                          | DATE:            |  |
|   | SCALE: 1:1                        | SHEET 2 OF 2     |  |
| D | DRAWING NUMBER                    | ISSUE            |  |

Contact Code 560