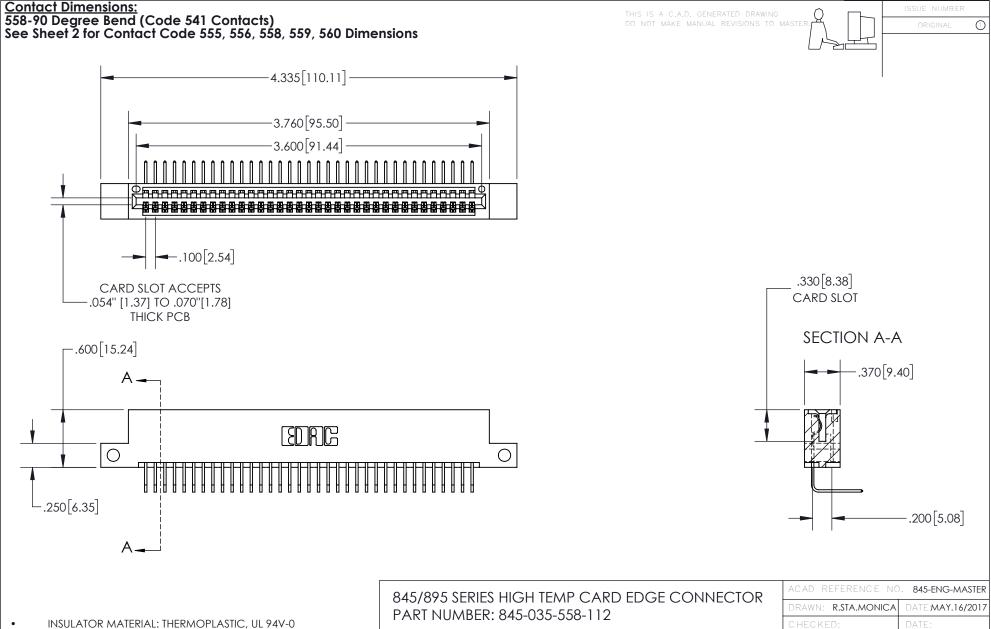

CONTACT MATERIAL; COPPER TIN ALLOY
CONTACT PLATING: GOLD ON THE MATING AREA, TIN PLATING
ON THE CONTACT TAILS, NICKEL UNDERPLATE

| 845/895 SERIES HIGH TEMP CARD EDGE CONNECTOR | R |
|----------------------------------------------|---|
| PART NUMBER: 845-035-558-112                 |   |

YOUR CONNECTION TO QUALITY & SERVICE

| ACAD REFERENCE NO. 845-ENG-MASTER |                  |  |
|-----------------------------------|------------------|--|
| DRAWN: R.STA.MONICA               | DATE:MAY.16/2017 |  |
| CHECKED:                          | DATE:            |  |
| SCALE: 1:1                        | SHEET 1 OF 2     |  |
| DRAWING NUMBER                    | ISSUE            |  |

845-ENG-MASTER

INSULATOR MATERIAL: THERMOPLASTIC POLYESTER, UL 94V-0 DAP MATERIAL AVAILABLE UPON REQUEST

**Contact Code 558** 

CONTACT MATERIAL; COPPER ALLOY CONTACT PLATING: GOLD ON THE MATING AREA, TIN PLATING ON THE CONTACT TAILS, NICKEL UNDERPLATE