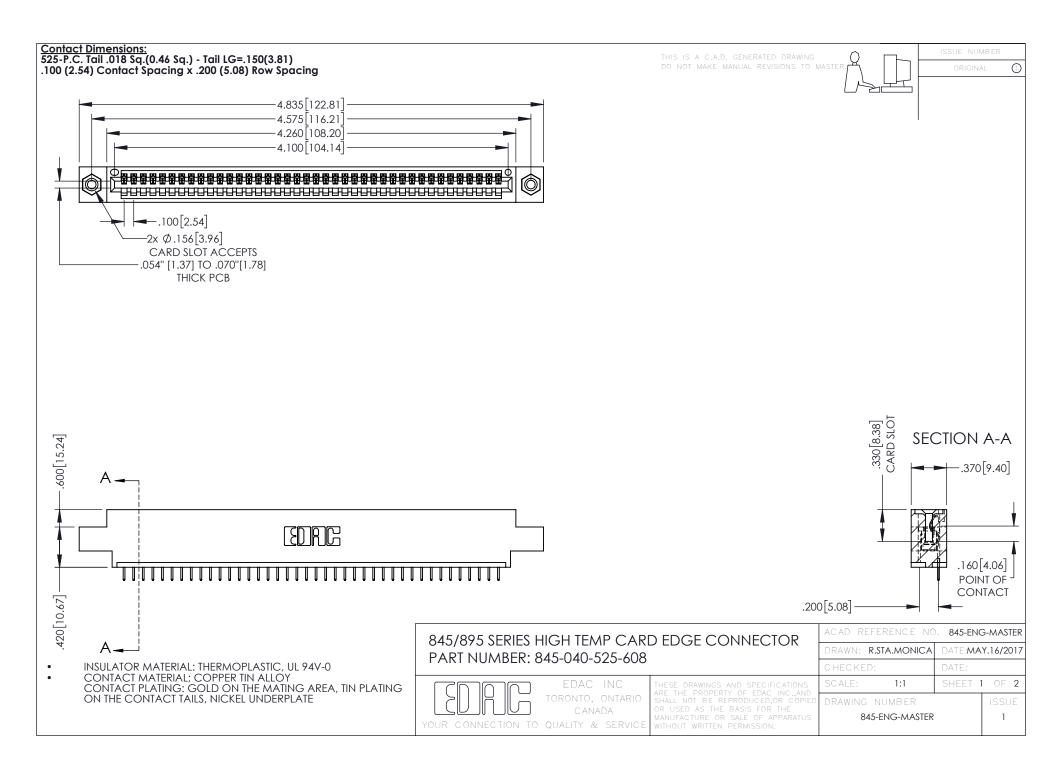

- INSULATOR MATERIAL: THERMOPLASTIC POLYESTER, UL 94V-0 DAP MATERIAL AVAILABLE UPON REQUEST
- CONTACT MATERIAL; COPPER ALLOY

**Contact Code 558** 

CONTACT PLATING: GOLD ON THE MATING AREA, TIN PLATING ON THE CONTACT TAILS, NICKEL UNDERPLATE

## 845/895 SERIES HIGH TEMP CARD EDGE CONNECTOR CONTACT CODE 555,556,558,559,560 DIMENSIONS

YOUR CONNECTION TO QUALITY & SERVICE

Contact Code 559

|   | ACAD REFERENCE NO   | . 845-ENG-MASTER |
|---|---------------------|------------------|
|   | DRAWN: R.STA.MONICA | DATE:MAY.16/2017 |
|   | CHECKED:            | DATE:            |
|   | SCALE: 1:1          | SHEET 2 OF 2     |
| D | DRAWING NUMBER      | ISSUE            |

Contact Code 560

845-ENG-MASTER